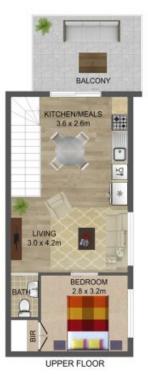

Superbly located within the convenience of having everything you need at your doorstep, only a stone's throw from Thomastown train station for direct commute to the CBD, bus services, metres to local shops, leisurely walk to the vibrant, multicultural hub of Station and High Streets Shopping Precinct, cafes, eateries and easy access to the M80 Ring Road Network. Cleverly designed with a practical floor plan spread out over two levels, maximising light and space, showcasing beautifully appointed interiors. Ground floor introduces an inviting tiled entrance, 2 good sized, carpeted bedrooms with mirrored built in robes, luxurious main bathroom and

## 2/34 The Boulevard, Thomastown

THE ABOVE PLAN IS AN ARTIST'S IMPRESSION ONLY, IT INCLUDES ELEMENTS THAT ARE FOR DISPLAY PURPOSES ONLY AND MAY NOT BE TO SCALE. LANDSCAPING SHOWN IS INDICATIVE ONLY. DIMENSIONS ARE APPROXIMATE.