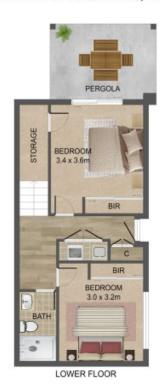

Superbly located within the convenience of having everything you need at your doorstep, only a stone's throw from Thomastown train station for direct commute to the CBD, bus services, metres to local shops, leisurely walk to the vibrant, multicultural hub of Station and High Streets Shopping Precinct, cafes, eateries and easy access to the M80 Ring Road Network. Cleverly designed with a practical floor plan spread out over two levels, maximising light and space, showcasing beautifully appointed interiors. Ground floor introduces an inviting tiled entrance, 2 good sized, carpeted bedrooms with mirrored built in robes, luxurious main bathroom and

## 2/34 The Boulevard, Thomastown

THE ABOVE PLAN IS AN ARTIST'S IMPRESSION ONLY, IT INCLUDES ELEMENTS THAT ARE FOR DISPLAY PURPOSES ONLY AND MAY NOT BE TO SCALE. LANDSCAPING SHOWN IS INDICATIVE ONLY. DIMENSIONS ARE APPROXIMATE.