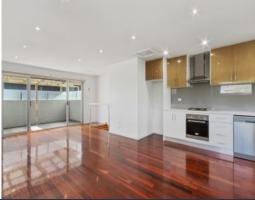

## Reverse living luxury!

This stunning two storey, reverse living townhouse is sure to impress! Downstairs offers two bedrooms both complete with polished floorboards, split system in master and built-in robes. Other features include modern bright bathroom and a separate large laundry with ample cupboard space and a single lock up garage with direct access. Upstairs offers a spacious flowing living space with the kitchen fitted with stainless steel appliances, gas cook top, dishwasher and electric oven at one end and the other end you will find the large balcony big enough for an outdoor table setting, perfect for the outdoor entertainer. This stylish property will not last long.