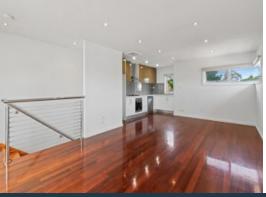

## Reverse living luxury!

This stunning two storey, reverse living townhouse is sure to impress! Downstairs offers two bedrooms both complete with polished floorboards, split system in master and built-in robes. Other features include modern bright bathroom and a separate large laundry with ample cupboard space and a single lock up garage with direct access. Upstairs offers a spacious flowing living space with the kitchen fitted with stainless steel appliances, gas cook top, dishwasher and electric oven at one end and the other end you will find the large balcony big enough for an outdoor table setting, perfect for the outdoor entertainer. This stylish property will not last long.