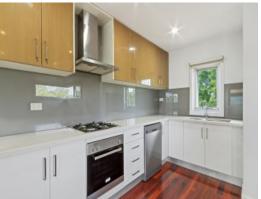

## Reverse living luxury!

This stunning two storey, reverse living townhouse is sure to impress! Downstairs offers two bedrooms both complete with polished floorboards, split system in master and built-in robes. Other features include modern bright bathroom and a separate large laundry with ample cupboard space and a single lock up garage with direct access. Upstairs offers a spacious flowing living space with the kitchen fitted with stainless steel appliances, gas cook top, dishwasher and electric oven at one end and the other end you will find the large balcony big enough for an outdoor table setting, perfect for the outdoor entertainer. This stylish property will not last long.