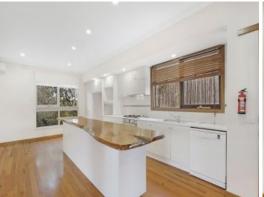

## \*\*Family Home in a Wonderful Location\*\*

In the heart of Eltham this large family home has plenty of appeal. The split level design offers a versatile floor plan with a large living area featuring polished hardwood floors, open plan kitchen with timber slab bench and stainless steel appliances and a spacious meals area. Four large bedrooms, master with ensuite, central bathroom and a downstairs rumpus and additional room plus ensuite (perfect for guests or the teenager wanting his/her own space) with separate entry .. can also be used for separate office for those working from home. Features include off-street parking for 2 vehicles, split system heating/cooling in lounge, new blinds, new curtains and freshly painted throughout. With everything just at your doorstep and walking distance to local shops and train station an inspection will please.