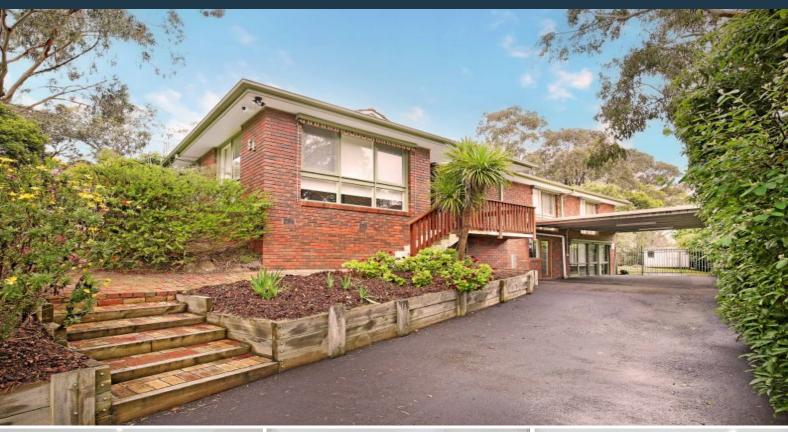

64 Luck Street Eltham, VIC

\$800 pw

## \*\*Family Home in a Wonderful Location\*\*

In the heart of Eltham this large family home has plenty of appeal. The split level design offers a versatile floor plan with a large living area featuring polished hardwood floors, open plan kitchen with timber slab bench and stainless steel appliances and a spacious meals area. Four large bedrooms, master with ensuite, central bathroom and a downstairs rumpus and additional room plus ensuite (perfect for guests or the teenager wanting his/her own space) with separate entry .. can also be used for separate office for those working from home. Features include off-street parking for 2 vehicles, split system heating/cooling in lounge, new blinds, new curtains and freshly painted throughout. With everything just at your doorstep and walking distance to local shops and train station an inspection will please.