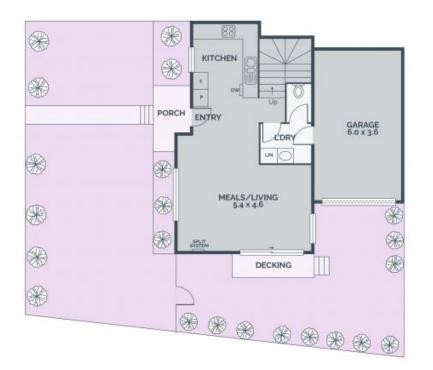

\* An airy open plan kitchen, dining and living zone is sprawled across the generous ground floor, with sliding doors accessing a private low maintenance courtyard garden with a timber deck & pergola plus access to a generous front garden.

\* The stone kitchen comes equipped with Bosche stainless steel appliances, dishwasher, plentiful storage and lots of counter space.

\* Upstairs houses two large bedrooms each with built in robe storage & serviced by a central bathroom with a long vanity and large shower.

\* Added highlights also include a timber staircase, plush carpets, a generous laundry with storage, split system heating/cooling, a single garage with dual roller doors and secure fencing with gate.

Price: