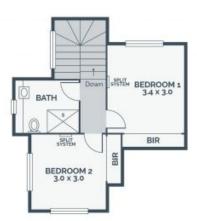

\* The stone kitchen comes equipped with Bosche stainless steel appliances, dishwasher, plentiful storage and lots of counter space.

\* Upstairs houses two large bedrooms each with built in robe storage & serviced by a central bathroom with a long vanity and large shower.

\* Added highlights also include a timber staircase, plush carpets, a generous laundry with storage, split system heating/cooling, a single garage with dual roller doors and secure fencing with gate.

Price: