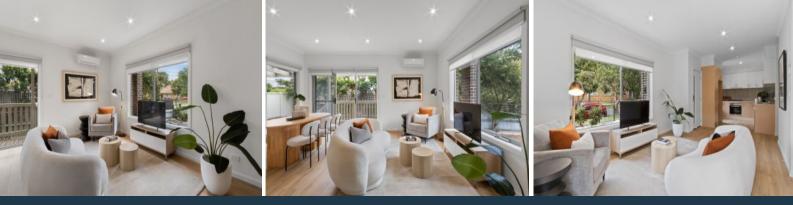

\* An airy open plan kitchen, dining and living zone is sprawled across the generous ground floor, with sliding doors accessing a private low maintenance courtyard garden with a timber deck & pergola plus access to a generous front garden.

\* The stone kitchen comes equipped with Bosche stainless steel appliances, dishwasher, plentiful storage and lots of counter space.

\* Upstairs houses two large bedrooms each with built in robe storage & serviced by a central bathroom with a long vanity and large shower.