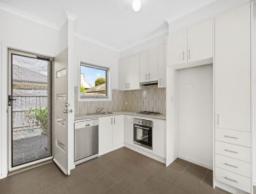

Cleverly designed with an open living floor plan, this quality built unit showcases bright and light filled interiors, 2 bedrooms with plush new carpets, master bedroom with built in robes, well appointed kitchen equipped with gas cooktop/electric oven, dishwasher, stylish bathroom with large shower, European style laundry facilities and meals/ dining/ living area.