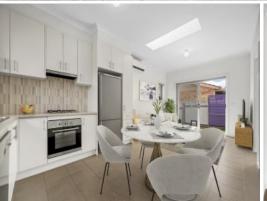

Cleverly designed with an open living floor plan, this quality built unit showcases bright and light filled interiors, 2 bedrooms with plush new carpets, master bedroom with built in robes, well appointed kitchen equipped with gas cooktop/electric oven, dishwasher, stylish bathroom with large shower, European style laundry facilities and meals/ dining/ living area.