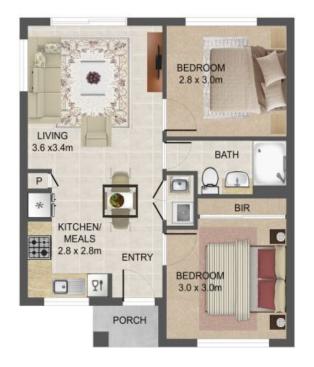

Cleverly designed with an open living floor plan, this quality built unit showcases bright and light filled interiors, 2 bedrooms with plush new carpets, master bedroom with built in robes, well appointed kitchen equipped with gas cooktop/electric oven, dishwasher, stylish bathroom with large shower, European style laundry facilities and meals/ dining/ living area.

## 2/34 Tramoo Street, Lalor

THE ABOVE PLAN IS AN ARTIST'S IMPRESSION ONLY, IT INCLUDES ELEMENTS THAT ARE FOR DISPLAY PURPOSES ONLY AND MAY NOT BE TO SCALE. LANDSCAPING SHOWN IS INDICATIVE ONLY. DIMENSIONS ARE APPROXIMATE.