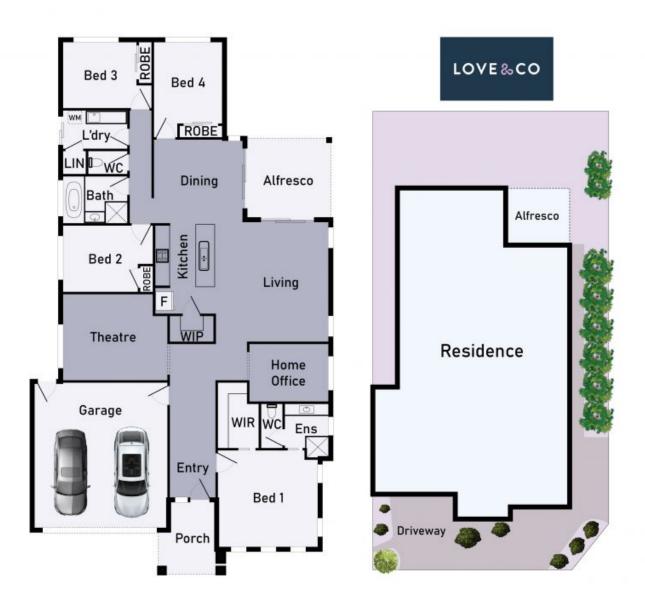

## Incredible Spaces, Enchanting Setting

Reward yourself in this exceptional home where peace, privacy and substantial spaces create a compelling lifestyle trio in picturesque Mernda Villages estate. This spacious family abode offers an elegant inspiration of generous flowing spaces. Four bedrooms (BIRs and master with WIR & en suite), a formal lounge/siting room, an abundant kitchen overlooking a roomy meals and family zone and separate lounge and study area offer room for everyone in the family and provide ample room for entertaining. Complete with a decked alfresco area, double garage, ducted heating and split/system cooling, your inspection is sure to reveal further features that you'll fall in love with.

## 30 Kerrabee Drive Mernda

\* Dimensions are approximate and for illustrative purposes only

30 Kerrabee Drive

Mernda, VIC