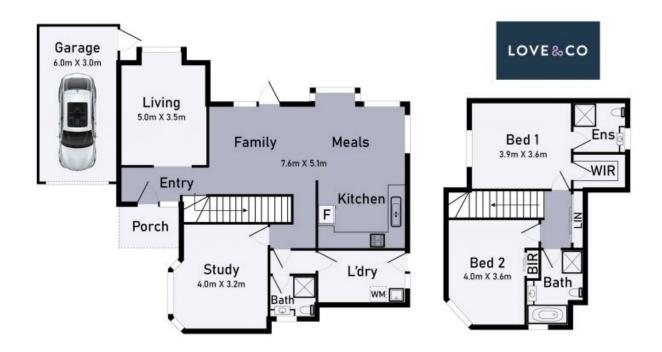

## 2/39 Linton Drive Thomastown, VIC

**Under Offer** 

## A Sanctuary of Style

Combining a unique set of features, this spacious and light-filled freestanding townhouse with no body corporate fees in a wonderful Thomastown neighbourhood delivers a fabulous low maintenance family lifestyle without compromise. Timeless interiors and quality fixtures make a stylish statement throughout large and flexible living zones including a dedicated lounge room, vast open plan meals and family zone overlooking a sizeable kitchen with a seamless flow out to an inviting year-round entertaining area. A ground level bedroom and bathroom further enhance this home's impressive credentials. A highly desirable home in a prized locale, further features include:

- Three bedrooms and three bathrooms
- Garage (with remote and rear access)
- Carport
- Hardwood floors

Price:

john.g@lovere.com.au

roger.p@lovere.com.au

## 2/39 Linton Drive Thomastown

\* Dimensions are approximate and for illustrative purposes only