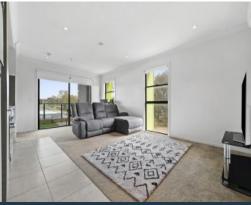

Inside, discover a light-filled retreat adorned with contemporary finishes. The well-designed layout includes a luxurious owner's suite with dual built-in robes and a private ensuite, while the guest bedroom features a convenient built-in robe and easy access to the main bathroom with a European-style laundry. The well-equipped kitchen, showcasing stainless steel appliances and ample storage, invites culinary exploration. Enjoy meals in the open-plan living space or step out to the inviting balcony. With secure garage parking and a storage cage, this residence ensures a lifestyle of comfort, luxury, and accessibility. Welcome to your new home!