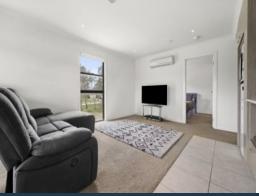

Inside, discover a light-filled retreat adorned with contemporary finishes. The well-designed layout includes a luxurious owner's suite with dual built-in robes and a private ensuite, while the guest bedroom features a convenient built-in robe and easy access to the main bathroom with a European-style laundry. The well-equipped kitchen, showcasing stainless steel appliances and ample storage, invites culinary exploration. Enjoy meals in the open-plan living space or step out to the inviting balcony. With secure garage parking and a storage cage, this residence ensures a lifestyle of comfort, luxury, and accessibility. Welcome to your new home!