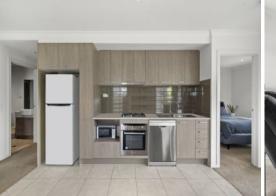

Inside, discover a light-filled retreat adorned with contemporary finishes. The well-designed layout includes a luxurious owner's suite with dual built-in robes and a private ensuite, while the guest bedroom features a convenient built-in robe and easy access to the main bathroom with a European-style laundry. The well-equipped kitchen, showcasing stainless steel appliances and ample storage, invites culinary exploration. Enjoy meals in the open-plan living space or step out to the inviting balcony. With secure garage parking and a storage cage, this residence ensures a lifestyle of comfort, luxury, and accessibility. Welcome to your new home!