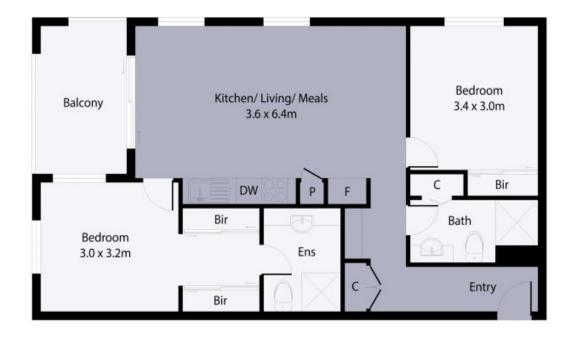

Inside, discover a light-filled retreat adorned with contemporary finishes. The well-designed layout includes a luxurious owner's suite with dual built-in robes and a private ensuite, while the guest bedroom features a convenient built-in robe and easy access to the main bathroom with a European-style laundry. The well-equipped kitchen, showcasing stainless steel appliances and ample storage, invites culinary exploration. Enjoy meals in the open-plan living space or step out to the inviting balcony. With secure garage parking and a storage cage, this residence ensures a lifestyle of comfort, luxury, and accessibility. Welcome to your new home!

## 112/40 Bush Boulevard, Mill Park

3

THE ABOVE PLAN IS AN ARTIST'S IMPRESSION ONLY, IT INCLUDES ELEMENTS THAT ARE FOR DISPLAY PURPOSES ONLY AND MAY NOT BE TO SCALE. LANDSCAPING SHOWN IS INDICATIVE ONLY. DIMENSIONS ARE APPROXIMATE.