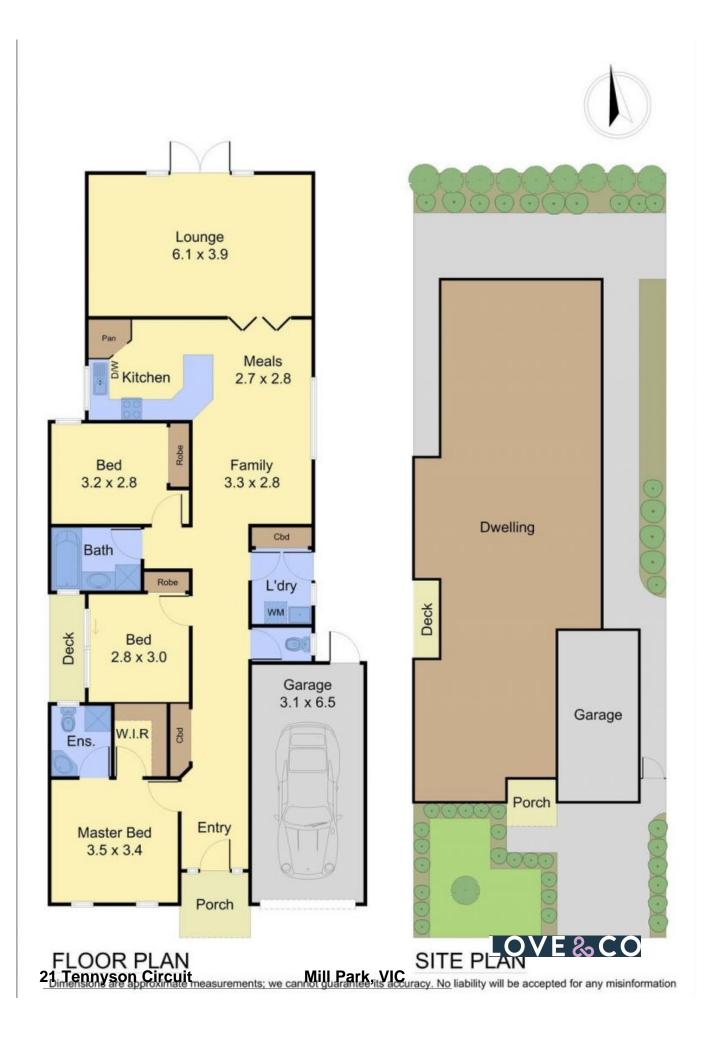

## Stylish Parkside Living

Single level, spacious and certainly well located, this three bedroom home offers large, light-filled and easy-care living spaces in one of Mill Park's finest locations.

Positioned opposite Tennyson Circuit playground, amongst some of the area's finest homes, this home presents a stylish opportunity for first-time buyers and downsizers alike.

The main bedroom enjoys the benefit on an en suite and walk-in robe, whilst bedrooms two and three are serviced by a central bathroom and separate toilet.

The kitchen and adjoining meals area are generously proportioned but it's the large living area set at the rear of the home, that is a true standout throughout the layout - spilling straight out to an equally expansive, all weather entertainment zone and fully paved, low-maintenance rear yard.