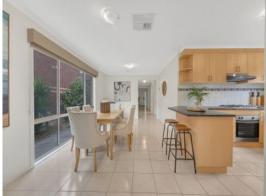

The main bedroom enjoys the benefit on an en suite and walk-in robe, whilst bedrooms two and three are serviced by a central bathroom and separate toilet.

The kitchen and adjoining meals area are generously proportioned but it's the large living area set at the rear of the home, that is a true standout throughout the layout - spilling straight out to an equally expansive, all weather entertainment zone and fully paved, low-maintenance rear yard.