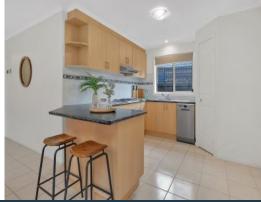

The main bedroom enjoys the benefit on an en suite and walk-in robe, whilst bedrooms two and three are serviced by a central bathroom and separate toilet.

The kitchen and adjoining meals area are generously proportioned but it's the large living area set at the rear of the home, that is a true standout throughout the layout - spilling straight out to an equally expansive, all weather entertainment zone and fully paved, low-maintenance rear yard.