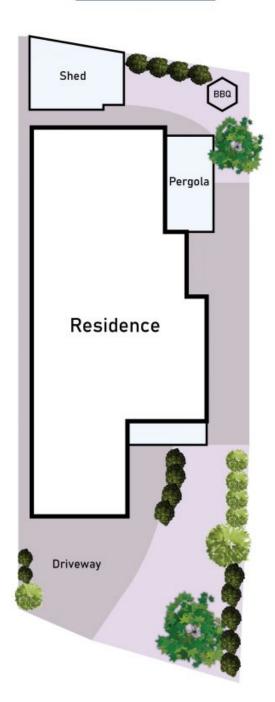

The light filled interior is wonderfully spacious featuring a huge showcase formal lounge, a superb gourmet timber kitchen with premium appliances, massive bench spaces and cupboards galore, all overlooking the large meals area and a huge sun filled 2nd family living area. Indulge in the lavish master bedroom with a luxurious private ensuite and WIR, 2 further bedrooms and a big study/4th bedroom if need be. A rear yard that delivers a sanctuary for all year entertaining including an undercover pergola with a beautiful waterfall feature, a BBQ gazebo with hot/cold water, an air-conditioned man cave shed that's hard to fault and calming tropical gardens throughout.

## 16 Maiden Court Epping

\* Dimensions are approximate and for illustrative purposes only