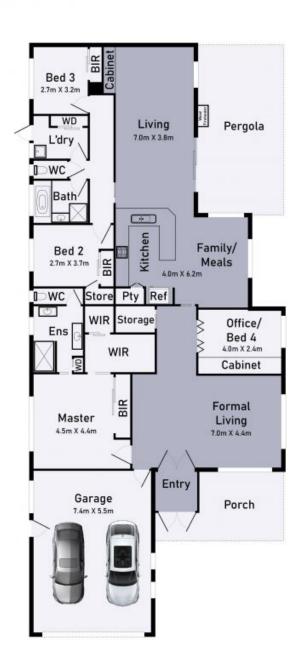

The light filled interior is wonderfully spacious featuring a huge showcase formal lounge, a superb gourmet timber kitchen with premium appliances, massive bench spaces and cupboards galore, all overlooking the large meals area and a huge sun filled 2nd family living area. Indulge in the lavish master bedroom with a luxurious private ensuite and WIR, 2 further bedrooms and a big study/4th bedroom if need be. A rear yard that delivers a sanctuary for all year entertaining including an undercover pergola with a beautiful waterfall feature, a BBQ gazebo with hot/cold water, an air-conditioned man cave shed that's hard to fault and calming tropical gardens throughout.

## 16 Maiden Court Epping

\* Dimensions are approximate and for illustrative purposes only