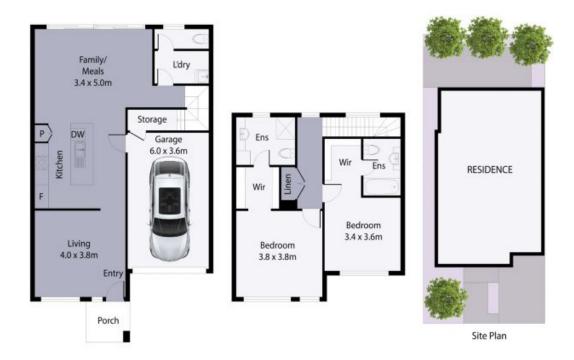

## 1 Inverloch Street, Epping

THE ABOVE PLAN IS AN ARTIST'S IMPRESSION ONLY, IT INCLUDES ELEMENTS THAT ARE FOR DISPLAY PURPOSES ONLY AND MAY NOT BE TO SCALE. LANDSCAPING SHOWN IS INDICATIVE ONLY. DIMENSIONS ARE APPROXIMATE.