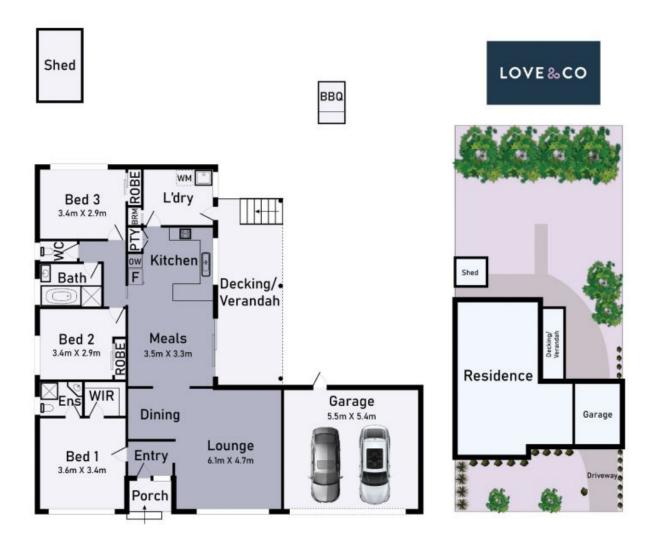

## LOVE & CO

Family Functionality

Set in a quiet, yet remarkably convenient position, this instantly-enjoyable residence is enveloped by family-friendly spaces for a fabulous indoor/outdoor lifestyle. Stroll to Findon Primary, The Stables Shopping Centre and transport options from this superb home that offers three bedrooms (BIRs and en suite to master), light-filled formal lounge and dining zones, well-placed kitchen with expansive meals/family zone and a spacious rear yard with drive-through access from the enclosed double carport. Some of the many features include ducted heating and cooling, undercover entertaining area and large storage shed. A terrific first home and an even better investment.

## 33 Tonelli Crescent Mill Park

\* Dimensions are approximate and for illustrative purposes only

33 Tonelli Crescent

Mill Park, VIC