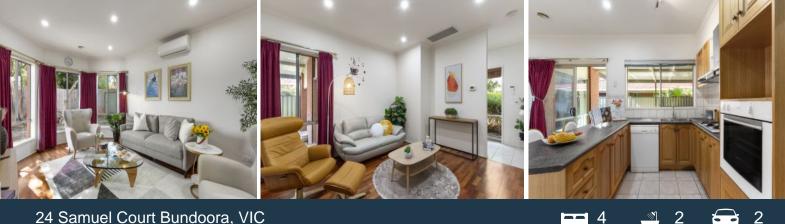

## 24 Samuel Court Bundoora, VIC

## Family Living Near Darebin Parklands

Offering multiple living domains and alfresco entertaining this four bedroom two bathroom home set in a quiet cul-de-sac proves a haven for families who enjoy immediate access to Darebin Parklands, schools, trams and Bundoora Square shopping. Comprising a formal lounge, quality appointed solid timber kitchen overseeing the dining space and a sunlit living room with a bay window, there is plenty of space for a growing family to set down in this leafy estate that is well serviced by amenities.

- \* Three distinct living zones offer space for all the family
- \* Central kitchen/meals flanked by two spacious living rooms
- \* Quality appointed kitchen flows to a covered alfresco area
- \* Bedroom share neat bathrooms, master with a WIR & ensuite