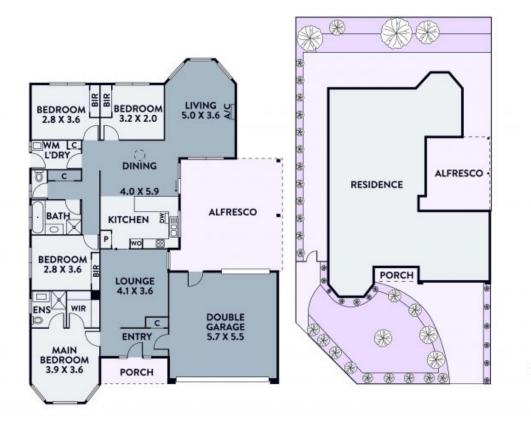

## Family Living Near Darebin Parklands

Offering multiple living domains and alfresco entertaining this four bedroom two bathroom home set in a quiet cul-de-sac proves a haven for families who enjoy immediate access to Darebin Parklands, schools, trams and Bundoora Square shopping. Comprising a formal lounge, quality appointed solid timber kitchen overseeing the dining space and a sunlit living room with a bay window, there is plenty of space for a growing family to set down in this leafy estate that is well serviced by amenities.

- \* Three distinct living zones offer space for all the family
- \* Central kitchen/meals flanked by two spacious living rooms
- \* Quality appointed kitchen flows to a covered alfresco area
- \* Bedroom share neat bathrooms, master with a WIR & ensuite