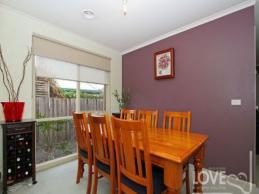

## Comprising:

- -Three bedrooms
- -Open Study
- -Ensuite to master bedroom
- -Built in robes to remaining bedrooms
- -Ducted heating
- -Split system air con units x2
- -Carpet and tiles
- -Kitchen with stainless steel cooking appliances
- -Huge outdoor entertaining area under shade sail for summer comfort