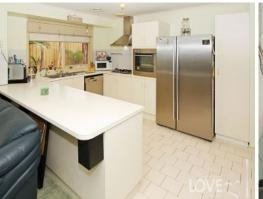

## Comprising:

- -Three bedrooms
- -Open Study
- -Ensuite to master bedroom
- -Built in robes to remaining bedrooms
- -Ducted heating
- -Split system air con units x2
- -Carpet and tiles
- -Kitchen with stainless steel cooking appliances
- -Huge outdoor entertaining area under shade sail for summer comfort