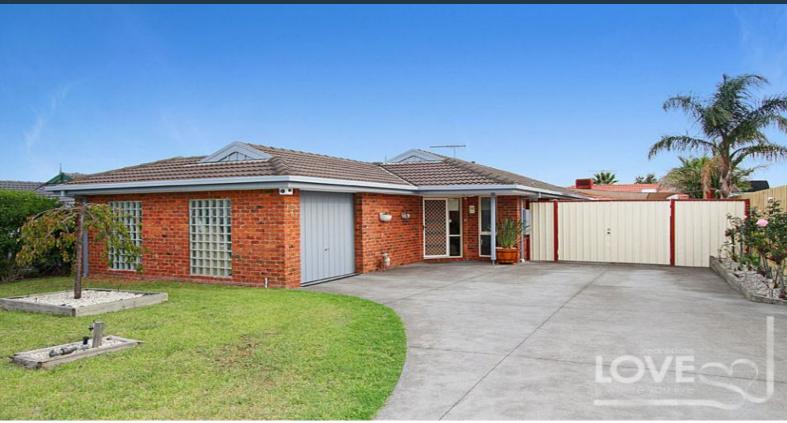

24 Greenview Court Epping, VIC

PERFECTLY POSITIONED, PRESENTED SPACIOUS HOME

WELL

This home is perfectly positioned in a quiet court location and a short stroll to the bike and walking paths, parklands, Primary and Secondary schools, transport, Greenbrook Shopping Centre and more.

## Comprising:

- -Three bedrooms
- -Open Study
- -Ensuite to master bedroom
- -Built in robes to remaining bedrooms
- -Ducted heating
- -Split system air con units x2
- -Carpet and tiles
- -Kitchen with stainless steel cooking appliances
- -Huge outdoor entertaining area under shade sail for summer comfort