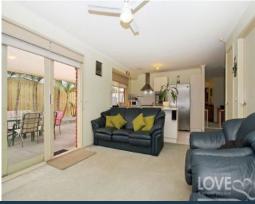

## Comprising:

- -Three bedrooms
- -Open Study
- -Ensuite to master bedroom
- -Built in robes to remaining bedrooms
- -Ducted heating
- -Split system air con units x2
- -Carpet and tiles
- -Kitchen with stainless steel cooking appliances
- -Huge outdoor entertaining area under shade sail for summer comfort