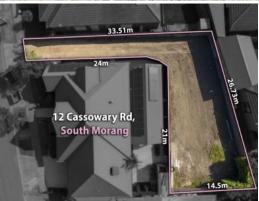

## **VACANT ALLOTMENT** 450m2 with Town planning.

Located in the ever popular Mill Park Lakes Estate is this rare yet affordable piece of land with a Town Planning permit to build a Ultra modern double storey home of approx 22 squares under roofline.

A perfectly level battle-axe block providing privacy & security, it is situated amongst quality homes only minutes away from Westfield Shopping Centre, South Morang Train Station, Bus Stop, both primary and secondary schools and a host of local parks and gardens.