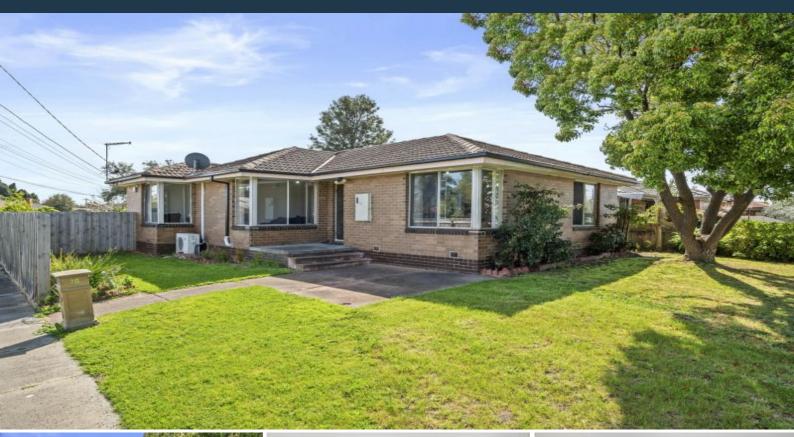

## 78 Partridge Street Lalor, VIC

## **CONVENIENTLY LOCATED - CORNER BLOCK**

This home comprises an inviting lounge room, 3 carpeted bedrooms (2 with BIRs), a central family bathroom, an updated kitchen with an adjoining meals area, gas cooktop/ electric oven, plenty of cupboard space and separate laundry. A large backyard with a desirable northern rear aspect provides plenty of room for leisurely enjoyment, weekend BBQs and gardening.