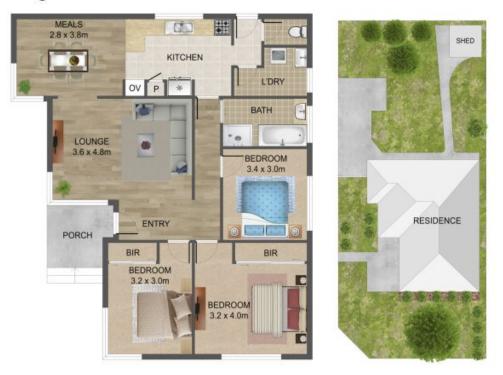

## 78 Partridge Street, Thomastown

THE ABOVE PLAN IS AN ARTIST'S IMPRESSION ONLY. IT INCLUDES ELEMENTS THAT ARE FOR DISPLAY PURPOSES ONLY AND MAY NOT BE TO SCALE. LANDSCAPING SHOWN IS INDICATIVE ONLY. DIMENSIONS ARE APPROXIMATE.