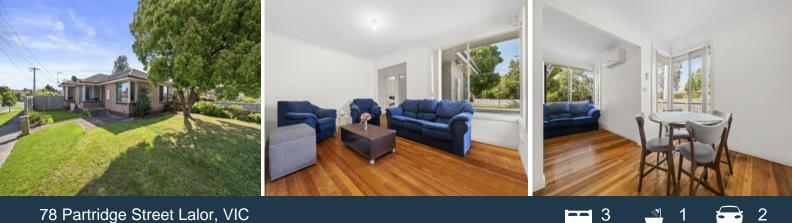

## 78 Partridge Street Lalor, VIC

## **CONVENIENTLY LOCATED - CORNER BLOCK**

This home comprises an inviting lounge room, 3 carpeted bedrooms (2 with BIRs), a central family bathroom, an updated kitchen with an adjoining meals area, gas cooktop/ electric oven, plenty of cupboard space and separate laundry. A large backyard with a desirable northern rear aspect provides plenty of room for leisurely enjoyment, weekend BBQs and gardening.