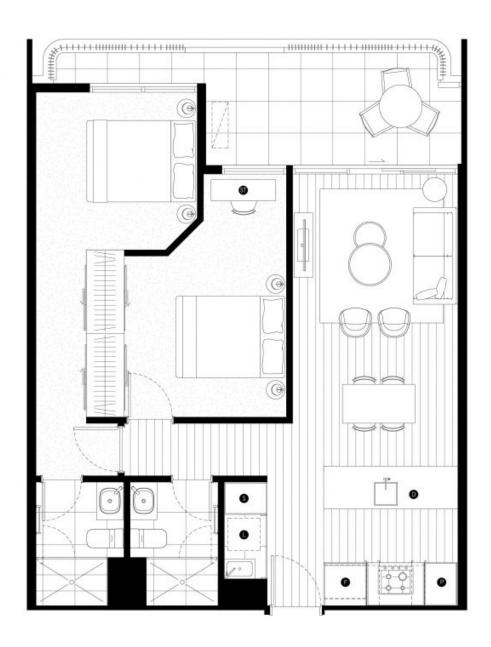

## Location, Luxurious Lifestyle

\*Sale by Set Negotiation - Offers close Monday 11th December at  $5:00 \mathrm{pm}^*$ 

Flooded with natural light and views that only a select few can enjoy. A stunning apartment that is simply a must see. A private balcony facing north views of the outer edges of Brunswick East and Fitzroy North and privacy away from the hustle and bustle of the modern world. This sanctuary is a place in which you can simply relax and let the stress of the day melt away.

Move straight in to this luxurious brand new two bedroom apartment featuring:

- \* Split system heating/cooling
- \* Fridge, dishwasher, Miele Gas cook top, electric oven
- \* Ample storage throughout

Price: