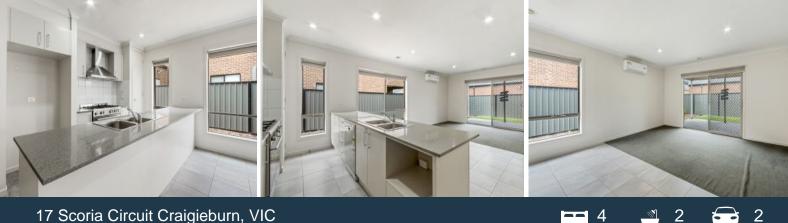

## 17 Scoria Circuit Craigieburn, VIC

Price:

\$535 per week

- Comprising:
- Four bedrooms
- Master bedroom with ensuite and walk in robe
- Built in robes to remaining bedrooms
- Open plan kitchen meals/living
- Dishwasher
- Ducted heating
- Split system
- Carpet and tiles throughout
- Undercover area
- Double garage with remote & internal access