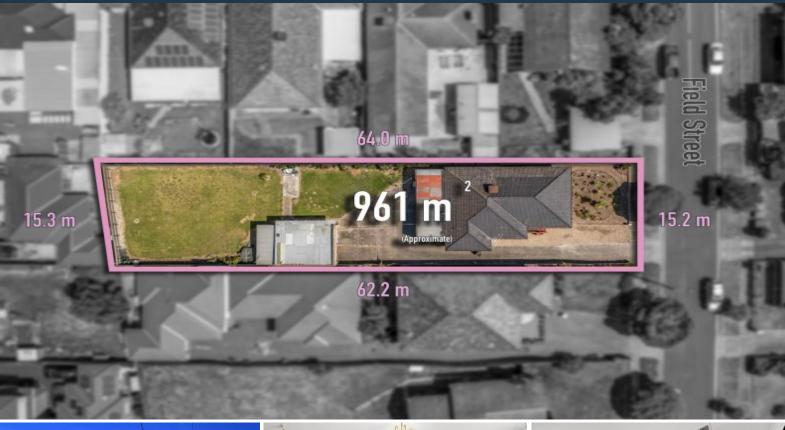

2 Field Street Craigieburn, VIC

## SO MUCH LAND IN CENTRAL CRAIGIEBURN! APPROX 961m2

Superbly positioned in a very desirable lifestyle location, this beautifully elevated BV family home will certainly attract a variety of astute purchasers looking for a solid investment with future capital growth in a prime real estate locale and the convenience of having everything you need, literally moments away.

Sitting on the higher side of the street on a massive rectangular allotment of approx 961m2, there is unlimited potential for transformation, extension, dual occupancy, redevelop as a multi-unit site (STCA) or LANDBANK for future capital growth.

## 2 Field Street, Craigieburn

THE ABOVE PLAN IS AN ARTIST'S IMPRESSION ONLY, IT INCLUDES ELEMENTS THAT ARE FOR DISPLAY PURPOSES ONLY AND MAY NOT BE TO SCALE. LANDSCAPING SHOWN IS INDICATIVE ONLY. DIMENSIONS ARE APPROXIMATE.