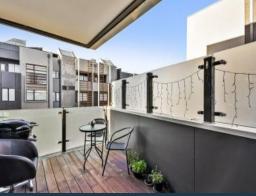

## Tri-level, 2-bedroom townhouse!

Be impressed with this tri-level, 2-bedroom street frontage townhouse!

Upon entering on the ground floor, you will be greeted by a hallway to the large, secluded study area; the perfect space for working from home. Following on is a separate euro-laundry and internal access to the big garage space with extra storage area. Take the staircase to the first level, comprising of a spacious open living, dining and kitchen area with split system heating and cooling to service the area, electric cooking, dishwasher and quality stainless steel appliances. From the lounge you will be welcomed to a private balcony, perfect for entertaining. Head on upstairs to the third level where you will find two large bedrooms both with built in robes, one with an ensuite and split system, and other bedroom serviced by a separate bathroom which are of a very high quality with large walk in showers in both.