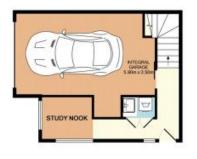

## Tri-level, 2-bedroom townhouse!

Be impressed with this tri-level, 2-bedroom street frontage townhouse!

Upon entering on the ground floor, you will be greeted by a hallway to the large, secluded study area; the perfect space for working from home. Following on is a separate euro-laundry and internal access to the big garage space with extra storage area. Take the staircase to the first level, comprising of a spacious open living, dining and kitchen area with split system heating and cooling to service the area, electric cooking, dishwasher and quality stainless steel appliances. From the lounge you will be welcomed to a private balcony, perfect for entertaining. Head on upstairs to the third level where you will find two large bedrooms both with built in robes, one with an ensuite and split system, and other bedroom serviced by a separate bathroom which are of a very high quality with large walk in showers in both.

Price:

\$625 Per Week

**Charlotte Rutter** 

inspections.thornbury@loveriesspections.thornbury@lovere.co

APPROX. FLOOR AREA 35.2 SQ.M. APPROX. FLOOR AREA 33.3 SQ.M.

PPROX. FLOOR REA 41.4 SQ.M. (446 SQ.FT.)

TOTAL APPROX. FLOOR AREA 109.9 SQ.M. (1183 SQ.FT.)
White very a tilenthia bear made to ensure the causary of the foor plan contined here, measurements of door, undown, come and any other time are approximate and no responsibility as been for any error crisison, or mit adulation. The plan of the fluidation synologies only and should be used as such plan prographic purchase. This bennice, systems and applications shown that end bean listed and no grainerful
as to their expectation of the processing of the property of the