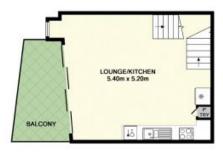

## Tri-level, 2-bedroom townhouse!

Be impressed with this tri-level, 2-bedroom street frontage townhouse!

Upon entering on the ground floor, you will be greeted by a hallway to the large, secluded study area; the perfect space for working from home. Following on is a separate euro-laundry and internal access to the big garage space with extra storage area. Take the staircase to the first level, comprising of a spacious open living, dining and kitchen area with split system heating and cooling to service the area, electric cooking, dishwasher and quality stainless steel appliances. From the lounge you will be welcomed to a private balcony, perfect for entertaining. Head on upstairs to the third level where you will find two large bedrooms both with built in robes, one with an ensuite and split system, and other bedroom serviced by a separate bathroom which are of a very high quality with large walk in showers in both.

Price:

\$625 Per Week

**Charlotte Rutter** 

inspections.thornbury@loveriesspections.thornbury@lovere.co

APPROX. FLOOR AREA 35.2 SQ.M. APPROX. FLOOR AREA 33.3 SQ.M.

PPROX. FLOOR REA 41.4 SQ.M. (446 SQ.FT.)

TOTAL APPROX. FLOOR AREA 109.9 SQ.M. (1183 SQ.FT.)
White very a tilenthia bear made to ensure the causary of the foor plan contined here, measurements of door, undown, come and any other time are approximate and no responsibility as been for any error crisison, or mit adulation. The plan of the fluidation synologies only and should be used as such plan prographic purchase. This bennice, systems and applications shown that end bean listed and no grainerful
as to their expectation of the processing of the property of the