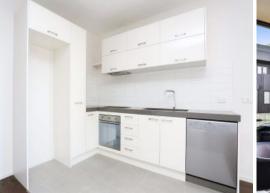

## Tri-level, 2-bedroom townhouse!

Be impressed with this tri-level, 2-bedroom street frontage townhouse!

Upon entering on the ground floor, you will be greeted by a hallway to the large, secluded study area; the perfect space for working from home. Following on is a separate euro-laundry and internal access to the big garage space with extra storage area. Take the staircase to the first level, comprising of a spacious open living, dining and kitchen area with split system heating and cooling to service the area, electric cooking, dishwasher and quality stainless steel appliances. From the lounge you will be welcomed to a private balcony, perfect for entertaining. Head on upstairs to the third level where you will find two large bedrooms both with built in robes, one with an ensuite and split system, and other bedroom serviced by a separate bathroom which are of a very high quality with large walk in showers in both.