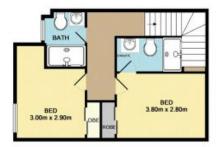

## Tri-level, 2-bedroom townhouse!

Be impressed with this tri-level, 2-bedroom street frontage townhouse!

Upon entering on the ground floor, you will be greeted by a hallway to the large, secluded study area; the perfect space for working from home. Following on is a separate euro-laundry and internal access to the big garage space with extra storage area. Take the staircase to the first level, comprising of a spacious open living, dining and kitchen area with split system heating and cooling to service the area, electric cooking, dishwasher and quality stainless steel appliances. From the lounge you will be welcomed to a private balcony, perfect for entertaining. Head on upstairs to the third level where you will find two large bedrooms both with built in robes, one with an ensuite and split system, and other bedroom serviced by a separate bathroom which are of a very high quality with large walk in showers in both.

Price:

\$625 Per Week

**Charlotte Rutter** 

inspections.thornbury@loveriesspections.thornbury@lovere.co

APPROX. FLOOR AREA 35.2 SQ.M. APPROX. FLOOR AREA 33.3 SQ.M.

PPROX. FLOOR REA 41.4 SQ.M. (446 SQ.FT.)

TOTAL APPROX. FLOOR AREA 109.9 SQ.M. (1183 SQ.FT.)
White very a tilenthia bear made to ensure the causary of the foor plan contined here, measurements of door, undown, come and any other time are approximate and no responsibility as been for any error crisison, or mit adulation. The plan of the fluidation synologies only and should be used as such plan prographic purchase. This bennice, systems and applications shown that end bean listed and no grainerful
as to their expectation of the processing of the property of the