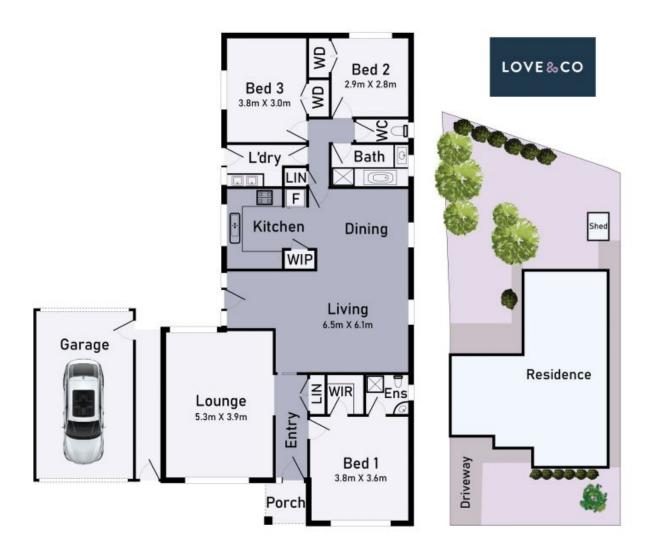

Generously proportioned with two separate living areas, the potential to modernise the interior also offers a fantastic opportunity for creative types to make their mark within walking distance of local Greenbrook shops, Derby Meadows Preschool, Epping Secondary College and bus services and moments from Epping Primary School, St Peter's Primary School, St Monica's College, Epping and South Morang train stations, the Epping medical precinct, Westfield Plenty Valley and Epping Plaza.

## 8 Severn Street Epping

\* Dimensions are approximate and for illustrative purposes only