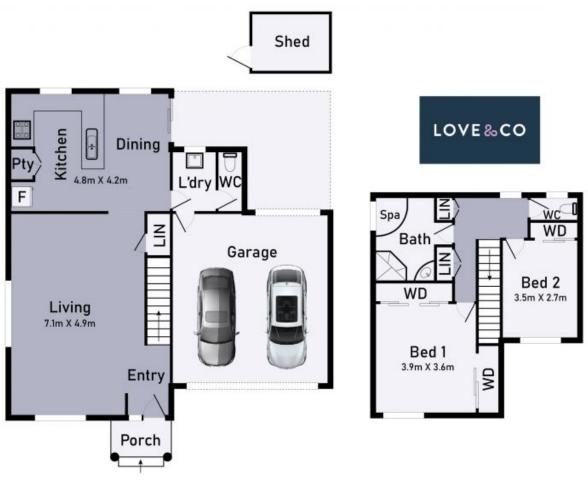

## 40 Wedge Street Epping

\* Dimensions are approximate and for illustrative purposes only

Epping, VIC