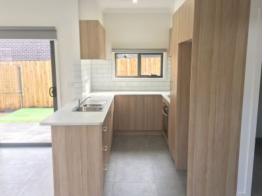

This unit offers a stylish kitchen with stone benchtops and opening living spaces.

All features include;

- -2 Bedrooms
- -1 Bathroom
- -1 Car Spaces
- -Heating and Cooling
- -Tiled Floors
- -A neat backyard
- -private courtyard