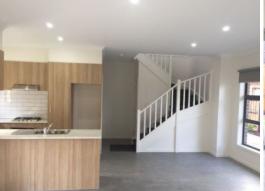

This unit offers a stylish kitchen with stone benchtops and opening living spaces.

All features include;

- -2 Bedrooms
- -1 Bathroom
- -1 Car Spaces
- -Heating and Cooling
- -Tiled Floors
- -A neat backyard
- -private courtyard