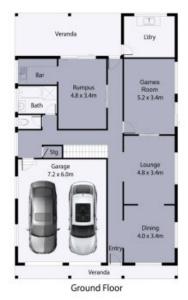

The ground floor boasts four distinct living zones, including a spacious dining area, a welcoming lounge, a rumpus room complete with a bar area, and a dedicated games room for the little ones. An added luxury is the presence of a ground floor bathroom, enhancing the functionality of this family haven. Upstairs, you'll discover four bedrooms, with the master bedroom featuring an ensuite, and all bedrooms providing the convenience of built-in robes. The well-appointed kitchen with an adjacent meals area is the heart of the home, perfect for gatherings and family meals. An additional living room offers a serene escape for relaxation, and an extra study or home office with delightful backyard views awaits your inspiration. The property also features a spacious double garage with internal access. You'll relish the opulent balconies that adorn both the front and rear of this residence, creating delightful spaces to soak in the surroundings. Located mere meters from the bustling Getz shopping strip, Darebin Creek Trail, Bundoora Park, and just a short drive to Keon Park station, this property combines tranquillity and accessibility for the ultimate