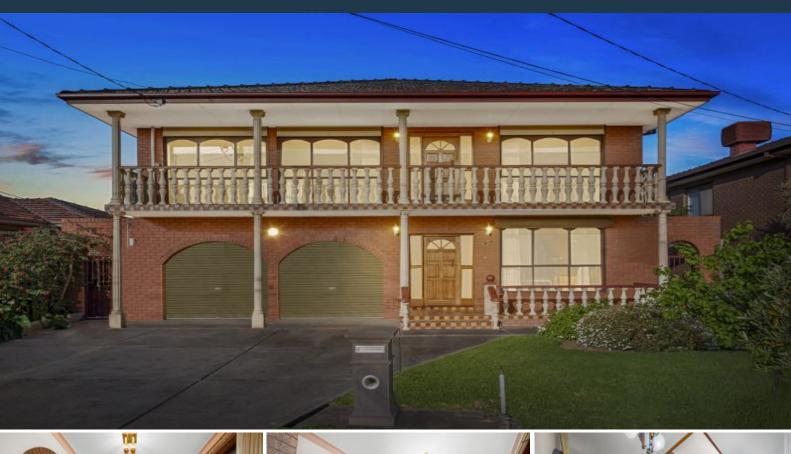

## 11 Lipscomb Court Reservoir, VIC

## Big, Bold & Beautiful

Situated in a serene cul-de-sac, this magnificent double-storey residence, now available for the first time in four decades, is a rare find. Ideal for families in search of generous living space, this home seamlessly blends comfort and convenience.

The ground floor boasts four distinct living zones, including a spacious dining area, a welcoming lounge, a rumpus room complete with a bar area, and a dedicated games room for the little ones. An added luxury is the presence of a ground floor bathroom, enhancing the functionality of this family haven. Upstairs, you'll discover four bedrooms, with the master bedroom featuring an ensuite, and all bedrooms providing the convenience of built-in robes. The well-appointed kitchen with an adjacent meals area is the heart of the home, perfect for gatherings and family meals. An additional living room offers a serene escape for relaxation, and an extra study or home office with delightful backyard views awaits your inspiration. The property also features a spacious double garage with internal access. You'll relish the opulent balconies that adorn both the front and rear of this residence, creating delightful spaces to soak in the surroundings. Located mere meters from the bustling Getz shopping strip, Darebin Creek Trail, Bundoora Park, and just a short drive to Keon Park station, this property combines tranquillity and accessibility for the ultimate