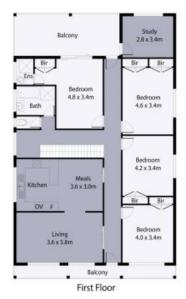

The ground floor boasts four distinct living zones, including a spacious dining area, a welcoming lounge, a rumpus room complete with a bar area, and a dedicated games room for the little ones. An added luxury is the presence of a ground floor bathroom, enhancing the functionality of this family haven. Upstairs, you'll discover four bedrooms, with the master bedroom featuring an ensuite, and all bedrooms providing the convenience of built-in robes. The well-appointed kitchen with an adjacent meals area is the heart of the home, perfect for gatherings and family meals. An additional living room offers a serene escape for relaxation, and an extra study or home office with delightful backyard views awaits your inspiration. The property also features a spacious double garage with internal access. You'll relish the opulent balconies that adorn both the front and rear of this residence, creating delightful spaces to soak in the surroundings. Located mere meters from the bustling Getz shopping strip, Darebin Creek Trail, Bundoora Park, and just a short drive to Keon Park station, this property combines tranquillity and accessibility for the ultimate