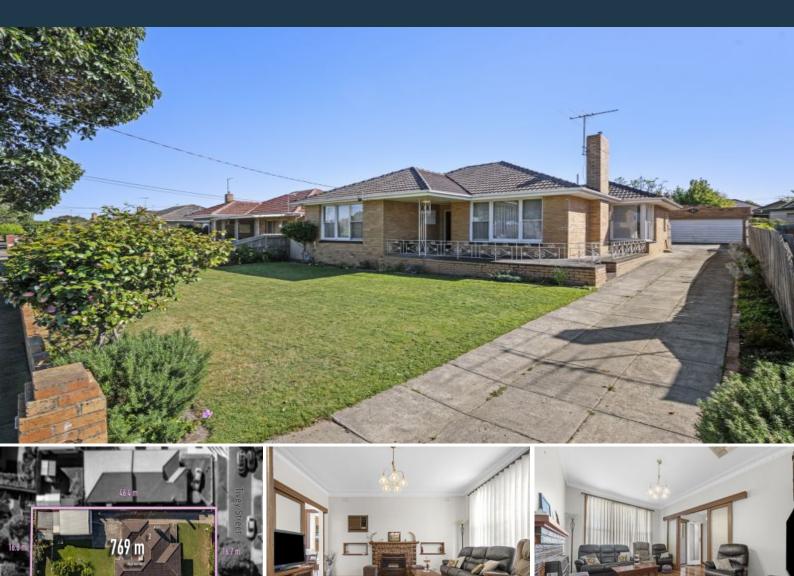

## ELEVATED BEAUTY- LAND APPROX 769m2

Capturing an enviable location and lifestyle in a highly desired family friendly locale, discover the immense rewards of this appealing mid century brick home and all the possibilities that it offers on a huge allotment of approx 769m2.

First time on the market in over 50 years with an enduring quality, this European style family home showcases quality workmanship of a bygone era, a beautiful framework to build upon and transform to suit a modern lifestyle of today, renovate, extend or redevelop (STCA)The choice is yours.

Lovingly maintained over the years, an attractive porch leads to a welcoming interior, lounge room with gas heater, 4 bedrooms, central family bathroom, well appointed timber kitchen with 900mm gas cooktop/wall oven, breakfast bench with meals area and separate laundry. With a very desirable northern rear aspect, the large sunroom looks out onto a deep, sun drenched grassed backyard with established fruit trees, the perfect space to relax, enjoy and entertain, whilst keen gardeners can get creative in the great outdoors.