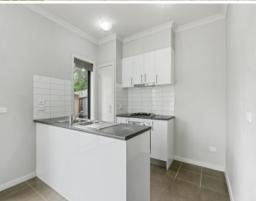

## **MODERN & SPACIOUS**

This designer house has featuring luxurious comfort and a light filled, open plan lounge. Also impressive is the gourmet kitchen with cupboard and bench space, stainless steel appliances.