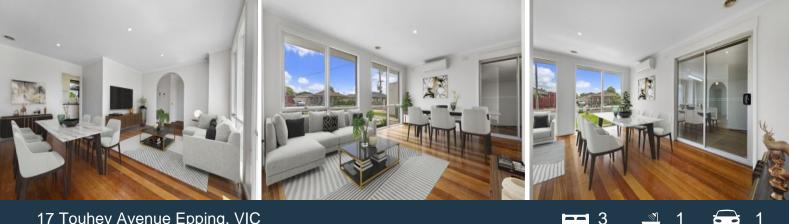

### 17 Touhey Avenue Epping, VIC

#### Inviting, Spacious, and Bright

Nestled in a prime location, this property is the ideal home for first-time buyers or astute investors. Situated within walking distance of Epping Primary School and Lowalde Recreational Reserve, it's perfectly suited for families. A short drive away, you'll find the train station and the bustling Epping Plaza, ensuring that convenience is at your doorstep. Step inside, and you're welcomed by an open-plan lounge and meals area that offers a comfortable and inviting space for daily living. The central kitchen features ample cupboard space, making organization a breeze, while the central bathroom is conveniently located to serve all your needs. As you explore further, you'll find a spacious backyard with a pergola, perfect for outdoor entertainment. In addition, the garage has been thoughtfully converted into another living space, offering flexibility to suit your preferences.

**Property Features:** 

? Open-plan living and dining area

Price:

\$638,000

**Jim Kalakias** 0402 177 336 jim.k@lovere.com.au

**Ibby Zayat** 0412 469 545 ibby.z@lovere.com.au