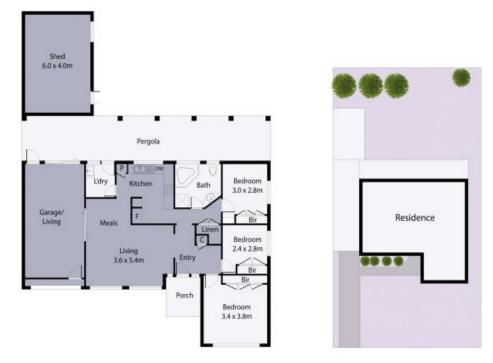

## 7 Touhey Avenue, Epping

THE ABOVE PLAN IS AN ARTIST'S IMPRESSION ONLY, IT INCLUDES ELEMENTS THAT ARE FOR DISPLAY PURPOSES ONLY AND MAY NOT BE TO SCALE. LANDSCAPING SHOWN IS INDICATIVE ONLY. DIMENSIONS ARE APPROXIMATE.

17 Touhey Avenue

Epping, VIC