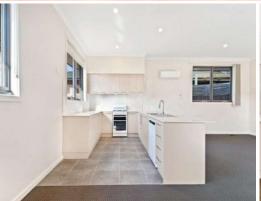

## "NEAT AND CONVENIENT" Tenanted to December

Low maintenance and modern finishes and fittings all that's left to do is enjoy this beautiful home. Single level comprising of three bedrooms all with built in robes and a central main bathroom. Open plan living room is situated at the rear and leads to the low maintenance, private courtyard. A well-appointed kitchen with stone benchtops, quality appliances including dishwasher and ample cupboard space is ideal for socialising across the expansive living room. The home includes gas ducted heating, reverse cycle split system, a single garage with an additional storage room, large rainwater tanks and beautiful landscaping. Conveniently located close to parklands, schools, public transport and Burgundy Street shopping and entertainment precinct.