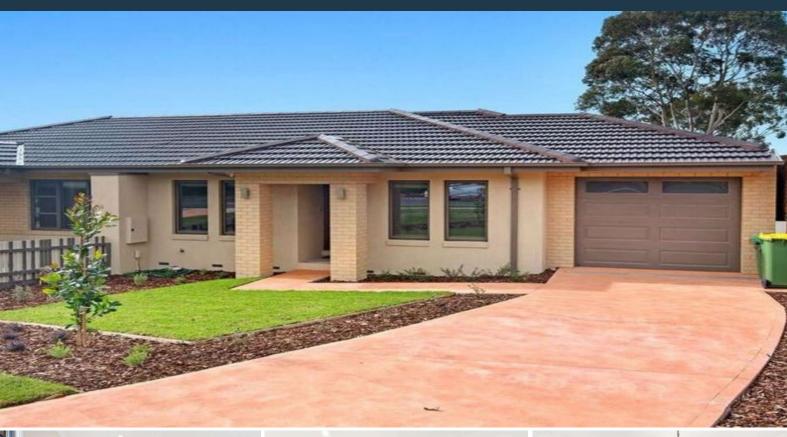

## "NEAT AND CONVENIENT" Tenanted to December

Low maintenance and modern finishes and fittings all that's left to do is enjoy this beautiful home. Single level comprising of three bedrooms all with built in robes and a central main bathroom. Open plan living room is situated at the rear and leads to the low maintenance, private courtyard. A well-appointed kitchen with stone benchtops, quality appliances including dishwasher and ample cupboard space is ideal for socialising across the expansive living room. The home includes gas ducted heating, reverse cycle split system, a single garage with an additional storage room, large rainwater tanks and beautiful landscaping. Conveniently located close to parklands, schools, public transport and Burgundy Street shopping and entertainment precinct.