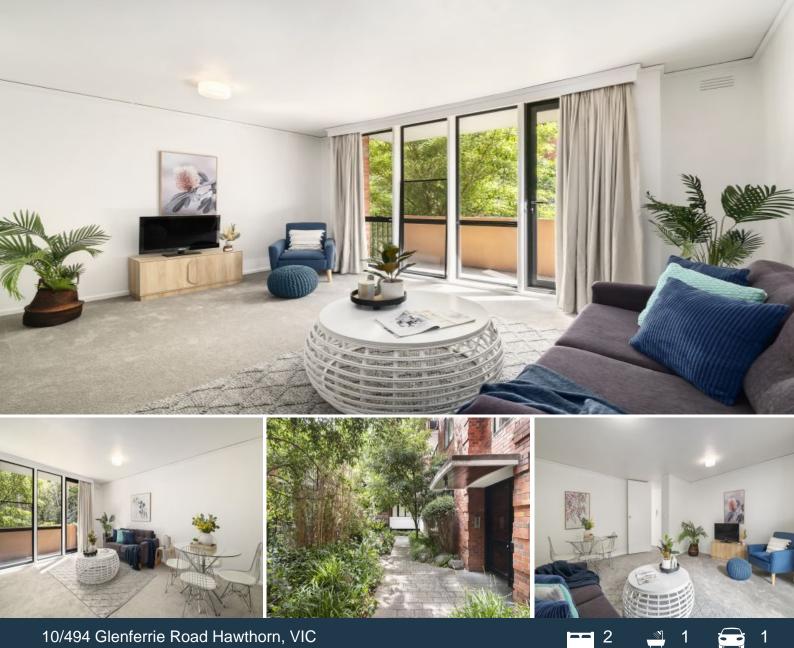

## Chic, secure and luscious in Hawhorn locale

Expressions of Interest - All offers close Thursday 23rd November at 4.00pm (unless sold prior)

In a perfect position on blue chip Scotch Hill, this north facing upper floor apartment is set to impress with its generously proportioned accommodation boasting large living area, separate kitchen, charming balcony amongst lush and established greenery and undercover carpark. Comprising spacious kitchen with breakfast bar, ample storage, gas cooktop, 2 generous bedrooms with built in robes, large lounge area, bathroom with bathtub, laundry facilities and separate toilet.

With secure entrance at the back of the block, this inviting property is only 10 minutes stroll from chic Hawthorn cafes and shopping, Gardiners Creek parklands are just down the street. Trams just outside your door and Kooyong train station less than 10 minute walk.

10/494 Glenferrie Road

Hawthorn, VIC