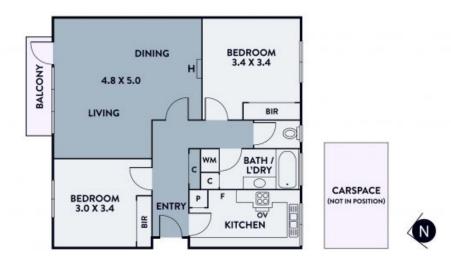

## Chic, secure and luscious in Hawhorn locale

Expressions of Interest - All offers close Thursday 23rd November at 4.00pm (unless sold prior)

In a perfect position on blue chip Scotch Hill, this north facing upper floor apartment is set to impress with its generously proportioned accommodation boasting large living area, separate kitchen, charming balcony amongst lush and established greenery and undercover carpark. Comprising spacious kitchen with breakfast bar, ample storage, gas cooktop, 2 generous bedrooms with built in robes, large lounge area, bathroom with bathtub, laundry facilities and separate toilet.