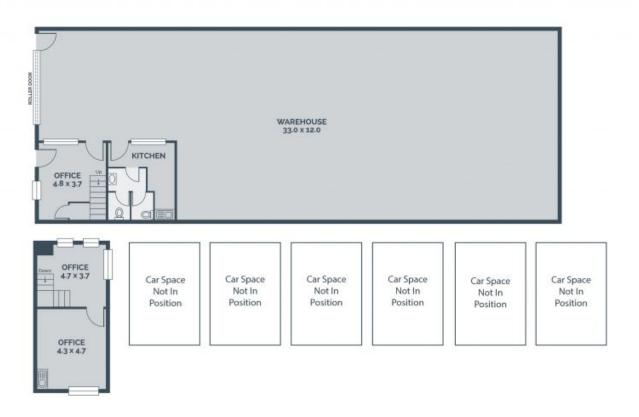

## **Excellent Investment Opportunity!**

Looking for a strong return and the security of a long lease - Look No Further!

This high clearance, modern, 435 m2 (approx.) factory/warehouse with 2 level airconditioned offices, excellent amenities and 7 on site car spaces provides a perfect investment opportunity.

Key Features:

- \* 3 year lease in place with 2 further terms of 3 years each.
- \* Leased at \$63,800.00 pa + Outgoings
- \* 4% Annual increases
- Key Points:
- \* Container Height, Electric Roller Door.
- \* 3 Phase Power
- \* Easy access to the Hume Highway and Cooper Street and Metropolitan Ring Road.