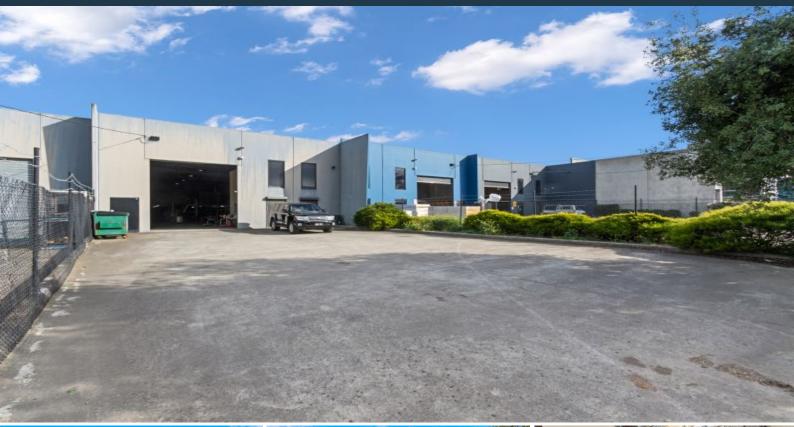

## **Excellent Investment Opportunity!**

Looking for a strong return and the security of a long lease - Look No Further!

This high clearance, modern, 435 m2 (approx.) factory/warehouse with 2 level airconditioned offices, excellent amenities and 7 on site car spaces provides a perfect investment opportunity.

Key Features:

- \* 3 year lease in place with 2 further terms of 3 years each.
- \* Leased at \$63,800.00 pa + Outgoings
- \* 4% Annual increases
- Key Points:
- \* Container Height, Electric Roller Door.
- \* 3 Phase Power
- \* Easy access to the Hume Highway and Cooper Street and Metropolitan Ring Road.