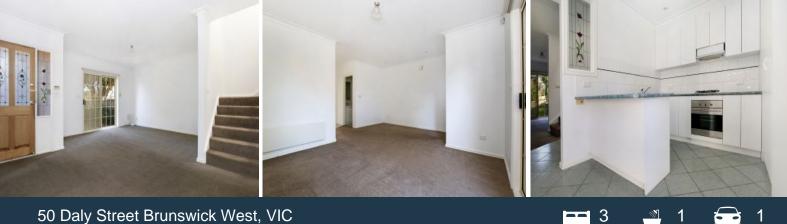

## Bustling Brunswick!

Be impressed as you walk into this single fronted two story property that offers convenience and location. Downstairs comprises of large lounge room with courtyard at the front. The open plan kitchen/dining area (with gas cooking and plenty of cupboard space) leads out to the back courtyard with an undercover area for entertaining. You will also find a dedicated laundry with toilet, separate powder room and plenty of storage. Walk upstairs to find three bedrooms each with built in robes serviced by a central bathroom with separate bath and toilet. Other features include carpet through-out, alarm system, air-conditioning, heating and remote garage for one car. All this located in bustling Brunswick within walking distance to Melville Road Tram and close proximity to Union Square Shopping Centre. Inspection is a must.