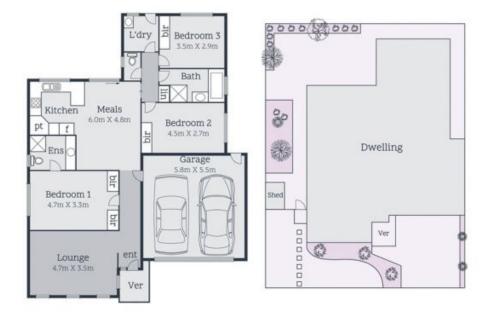

## 7 Lister Street, South Morang

THE ABOVE PLAN IS AN ARTIST'S IMPRESSION ONLY, IT INCLUDES ELEMENTS THAT ARE FOR DISPLAY PURPOSES ONLY AND MAY NOT BE TO SCALE. LANDSCAPING SHOWN IS INDICATIVE ONLY. DIMENSIONS ARE APPROXIMATE.