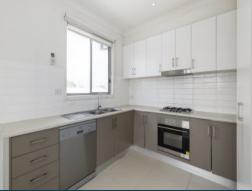

Features include two large bedrooms with built-in robes, modern and stylish kitchen with stainless steel appliances, central bathroom, two toilets, separate laundry and single car garage. Upstairs comprising a large open plan living and dining that leads onto a large private balcony. Enjoy all the comforts on offer with split system heating and cooling, low maintenance garden with a lovely courtyard area.