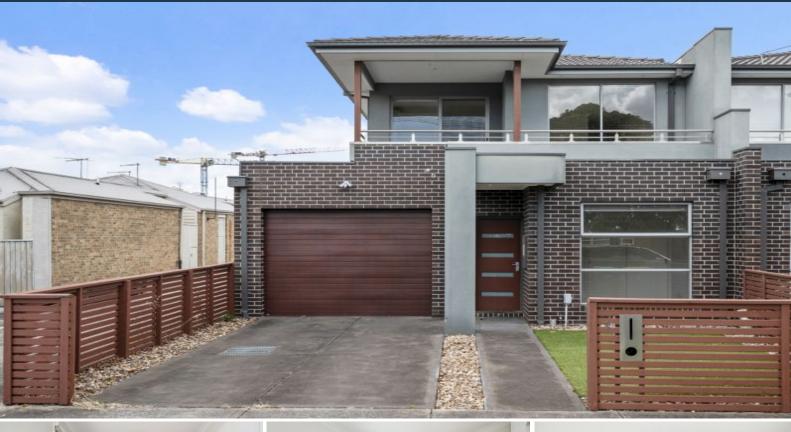

## 1B Chappell Street Thomastown, VIC

.

## Modern & Low Maintenance

This two-bedroom townhouse captures the essence of modern living in a fantastic location, only a short walk to High Street Shops, Thomastown Train Station, local schools, and recreational facilities.

Features include two large bedrooms with built-in robes, modern and stylish kitchen with stainless steel appliances, central bathroom, two toilets, separate laundry and single car garage. Upstairs comprising a large open plan living and dining that leads onto a large private balcony. Enjoy all the comforts on offer with split system heating and cooling, low maintenance garden with a lovely courtyard area.