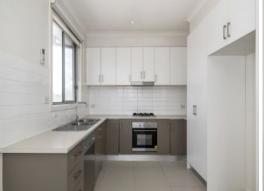

Features include two large bedrooms with built-in robes, modern and stylish kitchen with stainless steel appliances, central bathroom, two toilets, separate laundry and single car garage. Upstairs comprising a large open plan living and dining that leads onto a large private balcony. Enjoy all the comforts on offer with split system heating and cooling, low maintenance garden with a lovely courtyard area.