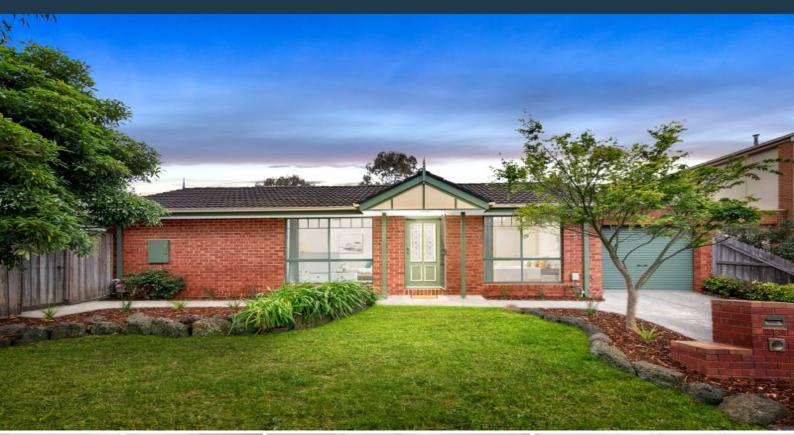

#### An Out-And-Out Winner

Welcome to your new home, a spacious and comfortable ?abode with a light-filled layout perfect for first-time buyers, downsizers and savvy investors.?

Offering a spacious living area ? a highly flexible space with ample room for both your lounge and home-office/study setup whilst the two bedrooms each have easy access to the main bathroom including a bath and separate toilet.

A well-equipped kitchen with brand new appliances and lots of storage ?is sure to delight, whilst the adjoining meals zone is expansive and offers seamless access into expansive no-maintenance the courtyard?Indoor-outdoor entertaining is a breeze.

A full-sized laundry, linen cupboard and a remote access single garage complete the layout.

Price:

Sold \$595,000