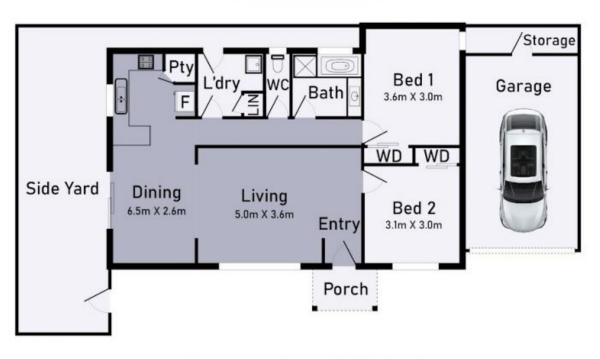

## 8 Benz Close Mill Park

\* Dimensions are approximate and for illustrative purposes only