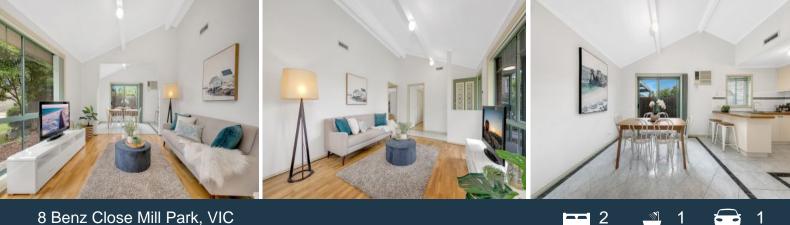

#### An Out-And-Out Winner

Welcome to your new home, a spacious and comfortable ?abode with a light-filled layout perfect for first-time buyers, downsizers and savvy investors.?

Offering a spacious living area ? a highly flexible space with ample room for both your lounge and home-office/study setup whilst the two bedrooms each have easy access to the main bathroom including a bath and separate toilet.

A well-equipped kitchen with brand new appliances and lots of storage ?is sure to delight, whilst the adjoining meals zone is expansive and offers seamless access into expansive no-maintenance the courtyard?Indoor-outdoor entertaining is a breeze.