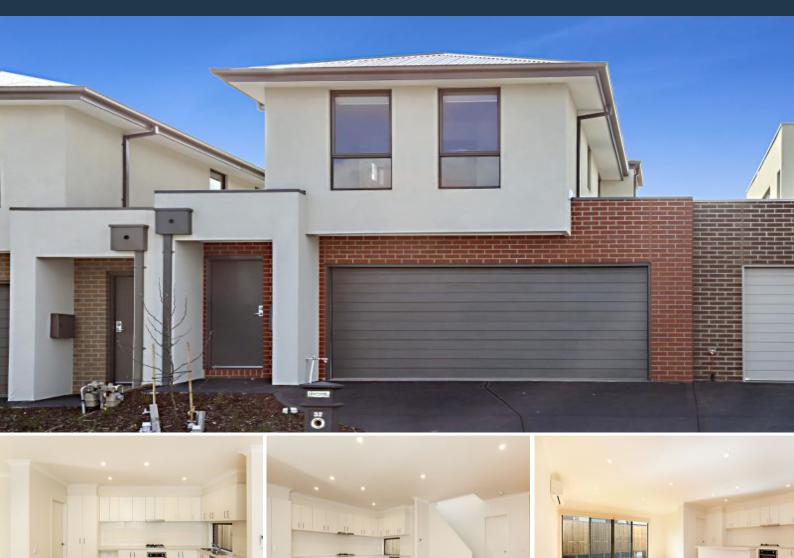

## SPACIOUS TOWNHOUSE

This light filled townhouse located in ever expanding Cotters Rise estate will sure impress. Located within close proximity to Pacific Epping, Costco and The Northern Hospital you have all the amenities right at your doorstep.

Comprising:

- Three good sized bedrooms
- Master with ensuite and walk in robe
- Built in robe to remaining bedrooms
- Kitchen with stainless steel appliances
- Stone bench tops
- Dishwasher
- Floating floorboards and carpet
- Central bathroom
- Downstairs powder room