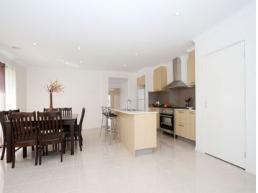

Other features include spacious living zones, a beautiful kitchen complete with 900mm stainless steel cooking appliances and dishwasher, adjoining meals/living area, separate formal lounge and good size bedrooms. Also features low maintenance front and rear yards and internal access into the home from the garage.