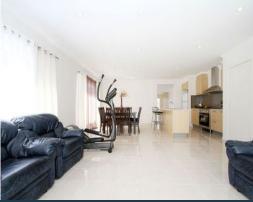

Other features include spacious living zones, a beautiful kitchen complete with 900mm stainless steel cooking appliances and dishwasher, adjoining meals/living area, separate formal lounge and good size bedrooms. Also features low maintenance front and rear yards and internal access into the home from the garage.