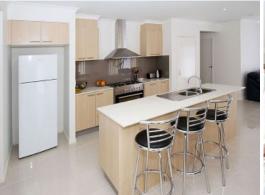

Other features include spacious living zones, a beautiful kitchen complete with 900mm stainless steel cooking appliances and dishwasher, adjoining meals/living area, separate formal lounge and good size bedrooms. Also features low maintenance front and rear yards and internal access into the home from the garage.