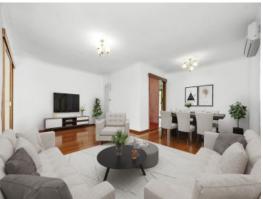

With a spacious L-shaped lounge and dining area, together with a fully tiled kitchen including a gas standalone cooker, a dishwasher, and plenty of cupboard space, it is well equipped for your catering needs. Additionally, there are 3 large bedrooms, a central family bathroom with a bathtub and a separate laundry.