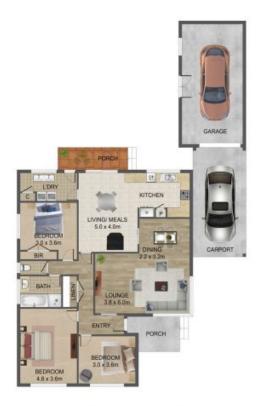

With a spacious L-shaped lounge and dining area, together with a fully tiled kitchen including a gas standalone cooker, a dishwasher, and plenty of cupboard space, it is well equipped for your catering needs. Additionally, there are 3 large bedrooms, a central family bathroom with a bathtub and a separate laundry.

## 15 Rosemary Drive, Lalor

THE ABOVE PLAN IS AN ARTIST'S IMPRESSION ONLY, IT INCLUDES ELEMENTS THAT ARE FOR DISPLAY PURPOSES ONLY AND MAY NOT BE TO SCALE. LANDSCAPING SHOWN IS INDICATIVE ONLY. DIMENSIONS ARE APPROXIMATE.