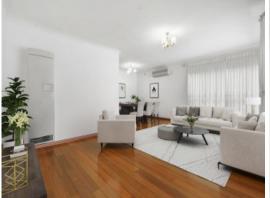

With a spacious L-shaped lounge and dining area, together with a fully tiled kitchen including a gas standalone cooker, a dishwasher, and plenty of cupboard space, it is well equipped for your catering needs. Additionally, there are 3 large bedrooms, a central family bathroom with a bathtub and a separate laundry.