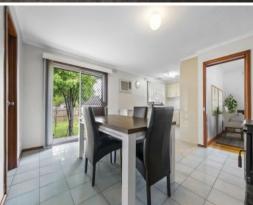

With a spacious L-shaped lounge and dining area, together with a fully tiled kitchen including a gas standalone cooker, a dishwasher, and plenty of cupboard space, it is well equipped for your catering needs. Additionally, there are 3 large bedrooms, a central family bathroom with a bathtub and a separate laundry.