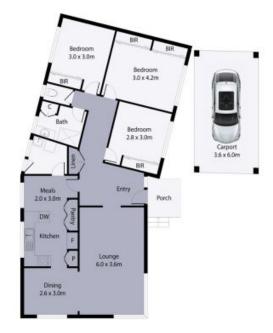

## A Rare Gem in the Heart of Opportunity

First time offered in nearly four decades, this immaculate three-bedroom property presents an extraordinary opportunity for discerning buyers looking to enter the market, or entrepreneurs seeking a high-profile location for a potential business venture, particularly within the thriving medical precinct. This residence welcomes you with an abundance of natural light, creating an inviting atmosphere. The lounge and dining area feature exquisite floating floorboards, while the updated kitchen, complete with stone benchtops and a dishwasher, seamlessly connects to the adjoining meal area. An updated bathroom adds modern comfort, while a range of practical features, including ducted heating and cooling, roller shutters, mirrored built-in robes in all bedrooms, and a double garage with a single carport, enhance both the comfort and functionality of this rare property.

## 368 Dalton Road, Epping

**←N**-

THE ABOVE PLAN IS AN ARTIST'S IMPRESSION ONLY, IT INCLUDES ELEMENTS THAT ARE FOR DISPLAY PURPOSES ONLY AND MAY NOT BE TO SCALE. LANDSCAPING SHOWN IS INDICATIVE ONLY. DIMENSIONS ARE APPROXIMATE.