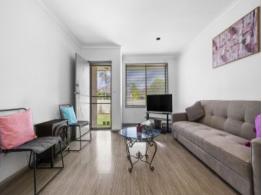

Comprising inviting lounge, 2 carpeted bedrooms with built in robes, well appointed bright kitchen with electric stove, updated bathroom with shower over bathtub, separate toilet and car space at the rear.