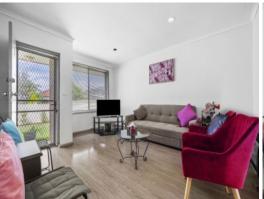

Comprising inviting lounge, 2 carpeted bedrooms with built in robes, well appointed bright kitchen with electric stove, updated bathroom with shower over bathtub, separate toilet and car space at the rear.