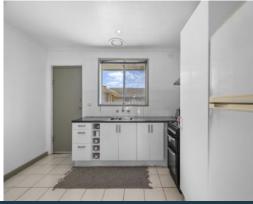

Comprising inviting lounge, 2 carpeted bedrooms with built in robes, well appointed bright kitchen with electric stove, updated bathroom with shower over bathtub, separate toilet and car space at the rear.