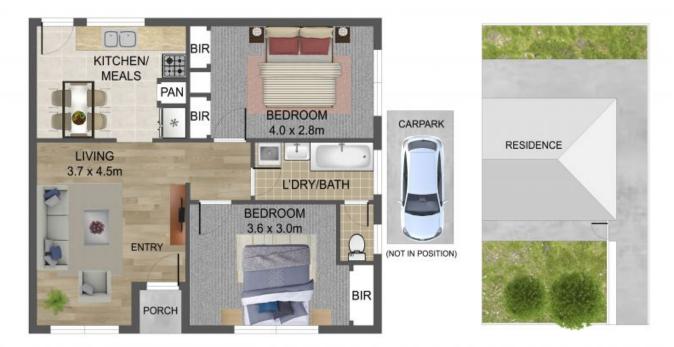

Comprising inviting lounge, 2 carpeted bedrooms with built in robes, well appointed bright kitchen with electric stove, updated bathroom with shower over bathtub, separate toilet and car space at the rear.

## 1/3 Ogden Drive, Glenroy

THE ABOVE PLAN IS AN ARTIST'S IMPRESSION ONLY, IT INCLUDES ELEMENTS THAT ARE FOR DISPLAY PURPOSES ONLY AND MAY NOT BE TO SCALE. LANDSCAPING SHOWN IS INDICATIVE ONLY. DIMENSIONS ARE APPROXIMATE.