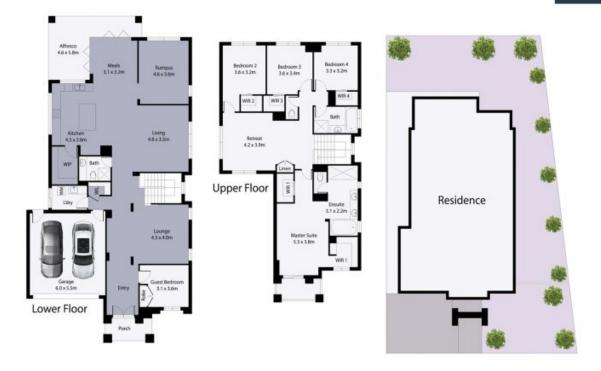

## 6 Poppyfield Avenue, Wollert

THE ABOVE PLAN IS AN ARTIST'S IMPRESSION ONLY, IT INCLUDES ELEMENTS THAT ARE FOR DISPLAY PURPOSES ONLY AND MAY NOT BE TO SCALE. LANDSCAPING SHOWN IS INDICATIVE ONLY. DIMENSIONS ARE APPROXIMATE.