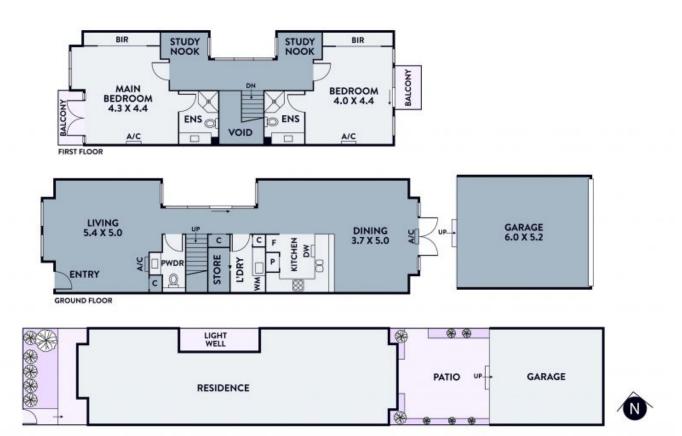

## Modern Inner-North Living At Its Best

There's a beautiful sense of light, space and modern brilliance that extends throughout this architecturally designed two bedroom two bathroom townhouse. Arranged around a central light-well that connects sundrenched living and dining to privately zoned bedrooms, this surprisingly spacious home with its pop of yellow brick on a streamlined fa?ade, quality inclusions, seamless alfresco entertaining and prized Thornbury fringe location delivers inner-north living at its best. Proximity to cafes, bars and eateries, transport and parks cement its lifestyle credentials.

- ? A fabulous light-well centres spacious living and dining
- ? Stone counters and glass splashbacks in a gourmet kitchen
- ? Alfresco dining extends to a double secure carport via ROW
- ? Bedrooms feature ensuite bathrooms and private balconies
- ? Study nooks, heating/cooling, great storage