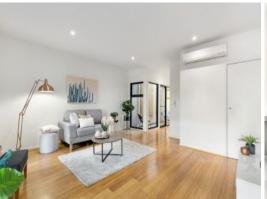

## Modern Inner-North Living At Its Best

There's a beautiful sense of light, space and modern brilliance that extends throughout this architecturally designed two bedroom two bathroom townhouse. Arranged around a central light-well that connects sundrenched living and dining to privately zoned bedrooms, this surprisingly spacious home with its pop of yellow brick on a streamlined fa?ade, quality inclusions, seamless alfresco entertaining and prized Thornbury fringe location delivers inner-north living at its best. Proximity to cafes, bars and eateries, transport and parks cement its lifestyle credentials.

- ? A fabulous light-well centres spacious living and dining
- ? Stone counters and glass splashbacks in a gourmet kitchen
- ? Alfresco dining extends to a double secure carport via ROW
- ? Bedrooms feature ensuite bathrooms and private balconies
- ? Study nooks, heating/cooling, great storage