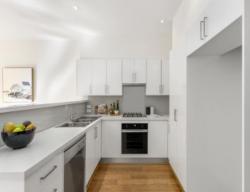

- ? A fabulous light-well centres spacious living and dining
- ? Stone counters and glass splashbacks in a gourmet kitchen
- ? Alfresco dining extends to a double secure carport via ROW
- ? Bedrooms feature ensuite bathrooms and private balconies
- ? Study nooks, heating/cooling, great storage