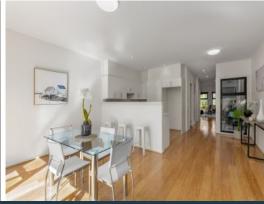

## Modern Inner-North Living At Its Best

There's a beautiful sense of light, space and modern brilliance that extends throughout this architecturally designed two bedroom two bathroom townhouse. Arranged around a central light-well that connects sundrenched living and dining to privately zoned bedrooms, this surprisingly spacious home with its pop of yellow brick on a streamlined fa?ade, quality inclusions, seamless alfresco entertaining and prized Thornbury fringe location delivers inner-north living at its best. Proximity to cafes, bars and eateries, transport and parks cement its lifestyle credentials.

- ? A fabulous light-well centres spacious living and dining
- ? Stone counters and glass splashbacks in a gourmet kitchen
- ? Alfresco dining extends to a double secure carport via ROW
- ? Bedrooms feature ensuite bathrooms and private balconies
- ? Study nooks, heating/cooling, great storage