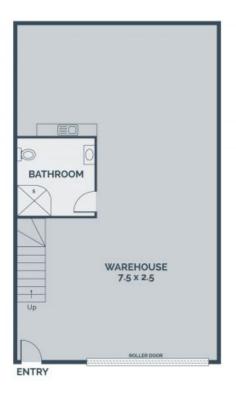

Unit 19 is situated towards the rear of the complex providing easy access, key features include:

\* Mezzanine floor area: 55 sqm

\* Warehouse floor area: 99 sqm

\* Total building area: 154 sqm

Council Rates: \$0.00 Water Rates: \$0.00 Strata Rates: \$0.00