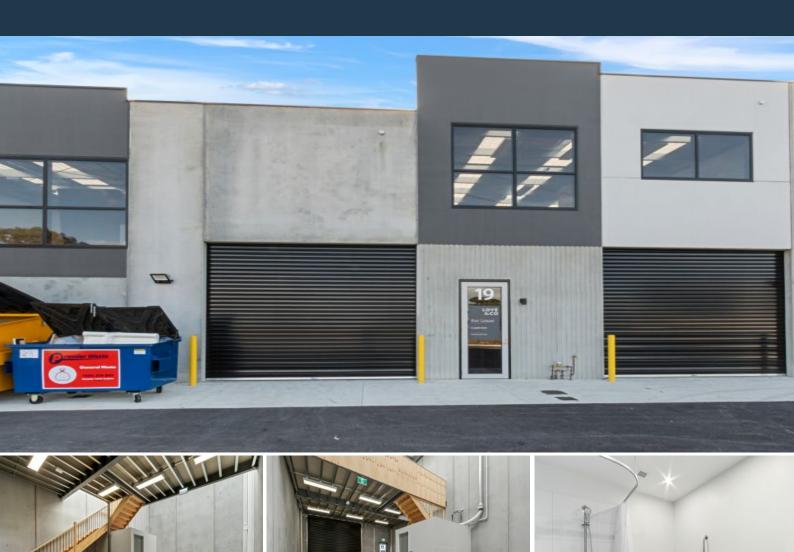

## 19/261 Edwardes Street Reservoir, VIC

## SET YOUR BUSINESS HERE, GOOD SIZE AND AFFORDABLE

## 3 car spaces on title

A boutique development of 20 architecturally designed high clearance self-contained warehouses, providing flexible spaces that have been cleverly designed with emphasis on efficient use of space and light ensuring your business can optimise every square metre for productivity and functionality.

Unit 19 is situated towards the rear of the complex providing easy access, key features include:

\* Mezzanine floor area: 55 sqm

\* Warehouse floor area: 99 sqm

\* Total building area: 154 sqm

Council Rates: \$0.00 Water Rates: \$0.00 Strata Rates: \$0.00