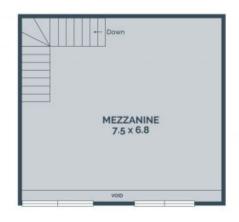

Unit 19 is situated towards the rear of the complex providing easy access, key features include:

\* Mezzanine floor area: 55 sqm

\* Warehouse floor area: 99 sqm

\* Total building area: 154 sqm

Council Rates: \$0.00 Water Rates: \$0.00 Strata Rates: \$0.00