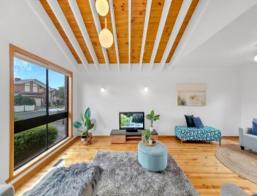

With freshly polished timber floors underfoot, the home features formal living zone under cathedral ceiling, a solid timber kitchen overlooking a generous meals/family space, three-bedroom and two bathrooms.