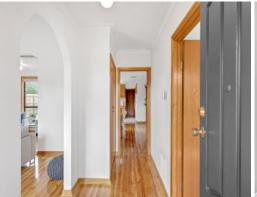

With freshly polished timber floors underfoot, the home features formal living zone under cathedral ceiling, a solid timber kitchen overlooking a generous meals/family space, three-bedroom and two bathrooms.