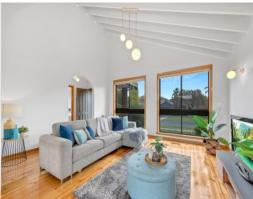

With freshly polished timber floors underfoot, the home features formal living zone under cathedral ceiling, a solid timber kitchen overlooking a generous meals/family space, three-bedroom and two bathrooms.