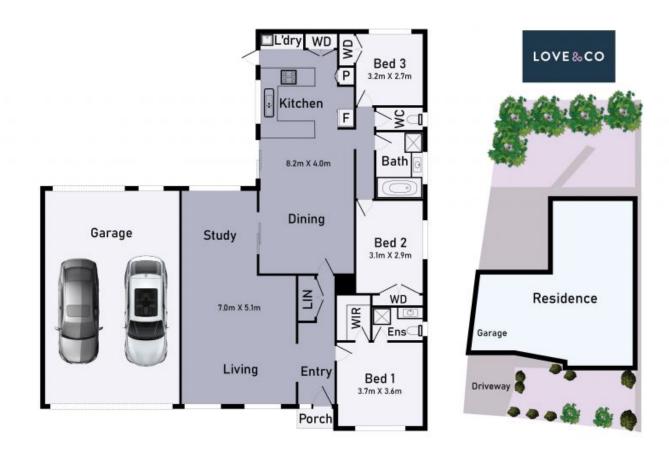

With freshly polished timber floors underfoot, the home features formal living zone under cathedral ceiling, a solid timber kitchen overlooking a generous meals/family space, three-bedroom and two bathrooms.

Rounding out the perfect package is a huge double garage with drive-through access to a sensational rear yard with paved and grassy areas of equal proportion.

**Price:** Sold \$878,000

## 2 Francis Walton Road Mill Park

\* Dimensions are approximate and for illustrative purposes only