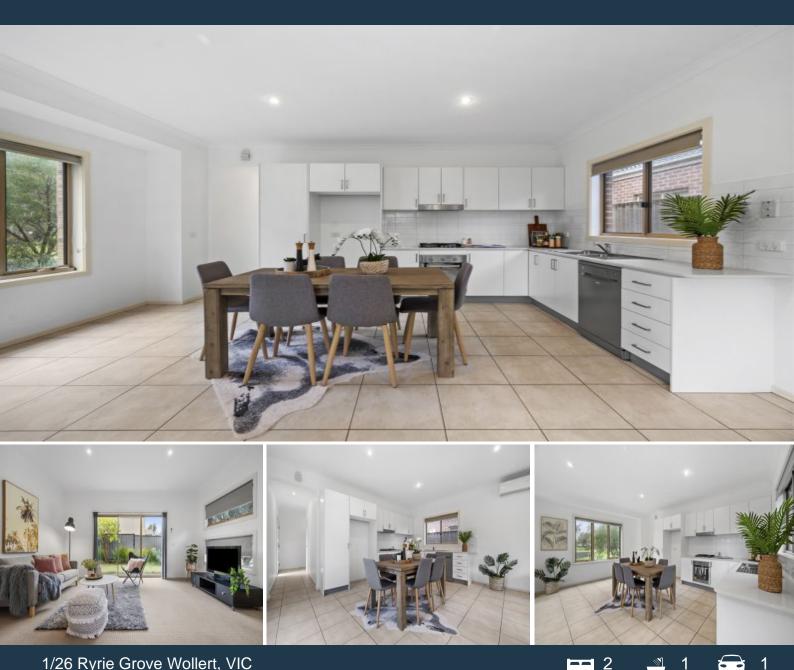

#### 1/26 Ryrie Grove Wollert, VIC

#### Serene Living Opposite Thyme Park - Your Dream Home Awaits

Nestled in the serene Eucalypt Estate, this charming single-level residence offers a tranquil lifestyle with Thyme Park right at your doorstep. Perfectly situated within walking distance to esteemed schools such as Glowrey Catholic Primary School and Wollert Primary & Secondary Schools, and just a short drive away from the bustling Aurora Village. Boasting two bedrooms with built-in robes, an additional study area, and a light-filled living/meals space that opens up to a low-maintenance courtyard, this home is designed for effortless living.

- ? Two bedrooms with built-in robes for ample storage
- ? Additional study area for work or hobbies
- ? Light-filled living/meals area for a welcoming ambiance
- ? Central kitchen with modern stainless-steel appliances

? Sliding doors open to a low-maintenance courtyard for outdoor relaxation.

Price:

\$496,000

**Jim Kalakias** 0402 177 336 jim.k@lovere.com.au

1

**Ibby Zayat** 0412 469 545 ibby.z@lovere.com.au