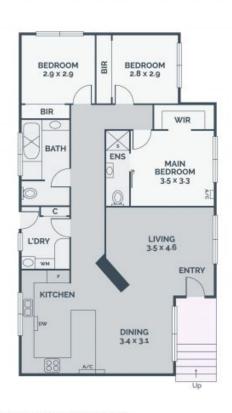

## Stylish, Secluded And Full Of Space

Please make yourself acquainted with this superb single-level unit, positioned in a blue-chip location in leafy Lower Plenty, with everything you need at arms reach. It's defined by its low-maintenance upkeep and affords an enviable lifestyle option across a range of buyer groups including down-sizers, young families and investors alike. Peacefully nestled at the rear of a boutique complex, this homes' stunning interior is hallmarked by its soaring exposed-beam cathedral ceilings and its vast dimensions both inside and out, as this home sits on a generous allotment.

- \* Be wowed by an impressive open plan kitchen, meals and living zone upon entry that's cleverly partitioned by a stunning brick feature wall.
- \* The lovely kitchen comes equipped with functional appliances and an abundance of storage and counter-space.
- \* Three generous-sized bedrooms and two fantastic bathrooms are well secluded in a dedicated sleeping wing.