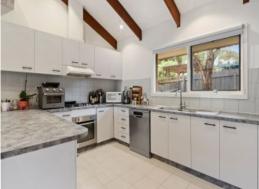

- \* Be wowed by an impressive open plan kitchen, meals and living zone upon entry that's cleverly partitioned by a stunning brick feature wall.
- \* The lovely kitchen comes equipped with functional appliances and an abundance of storage and counter-space.
- \* Three generous-sized bedrooms and two fantastic bathrooms are well secluded in a dedicated sleeping wing.