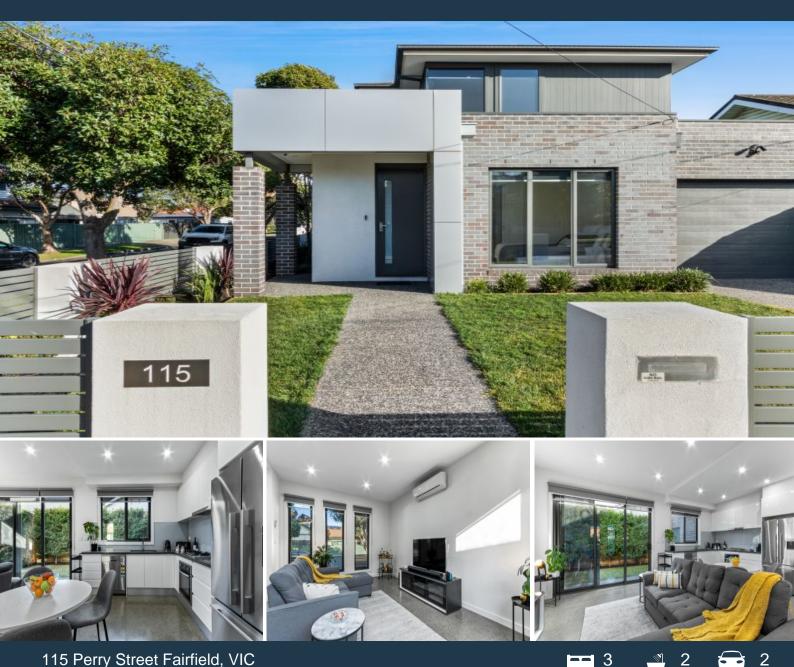

## INNOVATIVELY DESIGNED WITH ELEGANCE IN MIND

This stunning example of a perfect home boasts features not often seen but always sought by the any tenant. The spacious 3 bedroom home is conveniently located within a short walk to Station Streets popular shopping precinct, Darebin Parklands, Fairfield & Alphington station, and schools. Superbly presented, the exterior instantly appeals with its modern charm and picturesque landscaped gardens. Downstairs offers a large kitchen and bright and open plan living with high ceilings, double glazed windows and polished concrete floors throughout. The central kitchen showcases stainless steel oven, gas cooktop, rangehood and, modern splash back, ample cupboard space and a substantial bench space. The dining area flows into a lovely grassed courtyard through glass doors perfect for entertaining. First bedroom with a walk in robe and separate bathroom. Upstairs presents 2 generously sized bedrooms with BIR's. The stylish bathroom contains all the features any family would be looking for and separate shower. 6 star energy rating as well as solar hot water service.