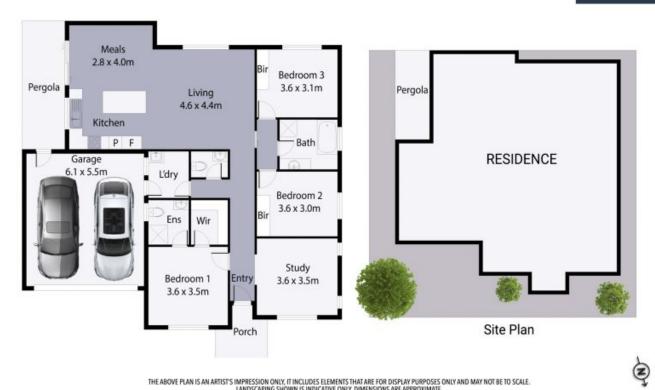

## 2 Farmhouse Boulevard, Epping

THE ABOVE PLAN IS AN ARTIST'S IMPRESSION ONLY. IT INCLUDES ELEMENTS THAT ARE FOR DISPLAY PURPOSES ONLY AND MAY NOT BE TO SCALE. LANDSCAPING SHOWN IS INDICATIVE ONLY. DIMENSIONS ARE APPROXIMATE.