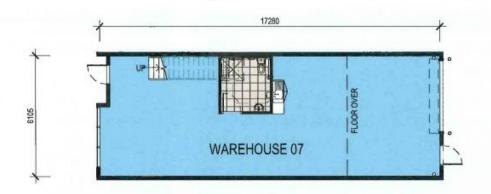

## Key Features:

\* Excellent exposure to BUSY EDWARDES ST

\* Total building area: 191sqm \* Mezzanine floor area: 81sqm

\* Warehouse floor area: 110sqm

Council Rates: \$0.00 Water Rates: \$0.00 Strata Rates: \$0.00

**Branko Agatanovic** 

0448 035 565 branko.a@lovere.com.au

WAREHOUSE 07 - GROUND FLOOR

WAREHOUSE 07 - MEZZANINE

WAREHOUSE DEVELOPMENT 261 EDWARDES ST. RESERVOIR

WAREHOUSE 07

Reservoir, VIC