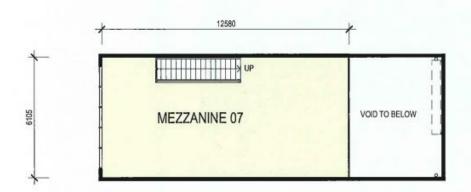

## Key Features:

\* Excellent exposure to BUSY EDWARDES ST

\* Total building area: 191sqm \* Mezzanine floor area: 81sqm

\* Warehouse floor area: 110sqm

Council Rates: \$0.00 Water Rates: \$0.00 Strata Rates: \$0.00

**Branko Agatanovic** 

0448 035 565 branko.a@lovere.com.au

WAREHOUSE 07 - GROUND FLOOR

WAREHOUSE 07 - MEZZANINE

WAREHOUSE DEVELOPMENT 261 EDWARDES ST. RESERVOIR

WAREHOUSE 07

Reservoir, VIC