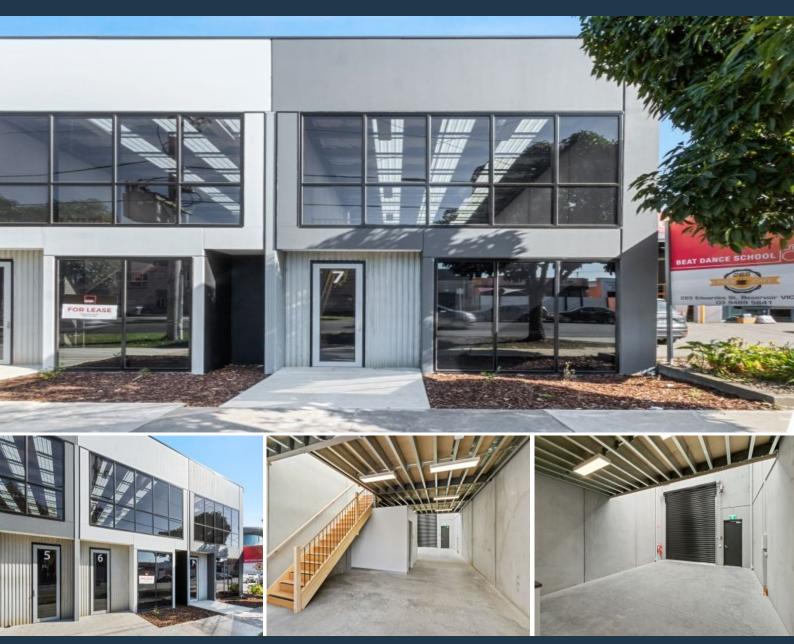

## 7/261 Edwardes Street Reservoir, VIC

## Excellent size, Perfect position and Great layout!

This unit is situated within a boutique development of 20 architecturally designed high clearance self-contained warehouses.

Excellent exposure with good Showroom possibilities benefitting from Great natural light.

Units 5 and 6 are of same detail and are now Also available to lease. Unit 6 is also available For Sale

## Key Features:

\* Excellent exposure to BUSY EDWARDES ST

\* Total building area: 191sqm \* Mezzanine floor area: 81sqm

\* Warehouse floor area: 110sqm

Council Rates: \$0.00 Water Rates: \$0.00 Strata Rates: \$0.00