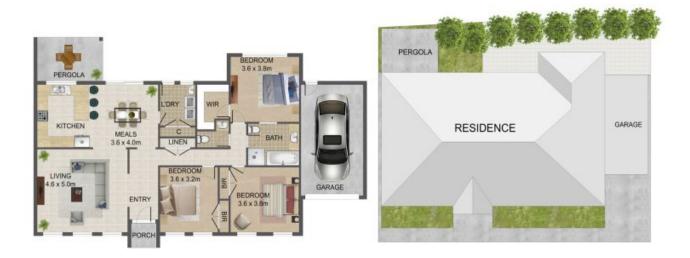

## 20 McLeoad Street, Thomastown

THE ABOVE PLAN IS AN ARTIST'S IMPRESSION ONLY. IT INCLUDES ELEMENTS THAT ARE FOR DISPLAY PURPOSES ONLY AND MAY NOT BE TO SCALE. LANDSCAPING SHOWN IS INDICATIVE ONLY. DIMENSIONS ARE APPROXIMATE.