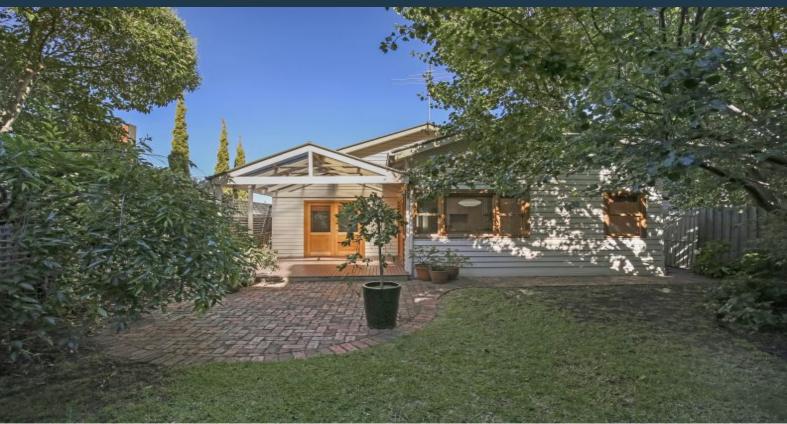

## 14 Lincoln Street Brunswick East, VIC

## Exquisite 2 Bedroom Home in Superb Location

Perfectly located and immaculately maintained, this beautiful home features two large bedrooms with wall-to-wall carpet, central bathroom with shower over bath and laundry taps, open plan kitchen and dining, study and living area all with polished timber floorboards. Boasting granite benchtops, stainless steel gas and electric cooking appliances, gas heating and split system heating and cooling and garden shed for storage. Outside features include an undercover decked area perfect for entertaining and a tranquil garden to enjoy all year round. Just a stones throw away from trams and buses, parks and the Merri Creek Trail, this property has it all.