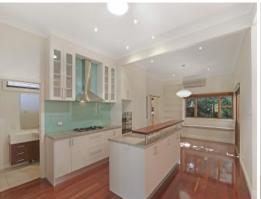

## Exquisite 2 Bedroom Home in Superb Location

Perfectly located and immaculately maintained, this beautiful home features two large bedrooms with wall-to-wall carpet, central bathroom with shower over bath and laundry taps, open plan kitchen and dining, study and living area all with polished timber floorboards. Boasting granite benchtops, stainless steel gas and electric cooking appliances, gas heating and split system heating and cooling and garden shed for storage. Outside features include an undercover decked area perfect for entertaining and a tranquil garden to enjoy all year round. Just a stones throw away from trams and buses, parks and the Merri Creek Trail, this property has it all.